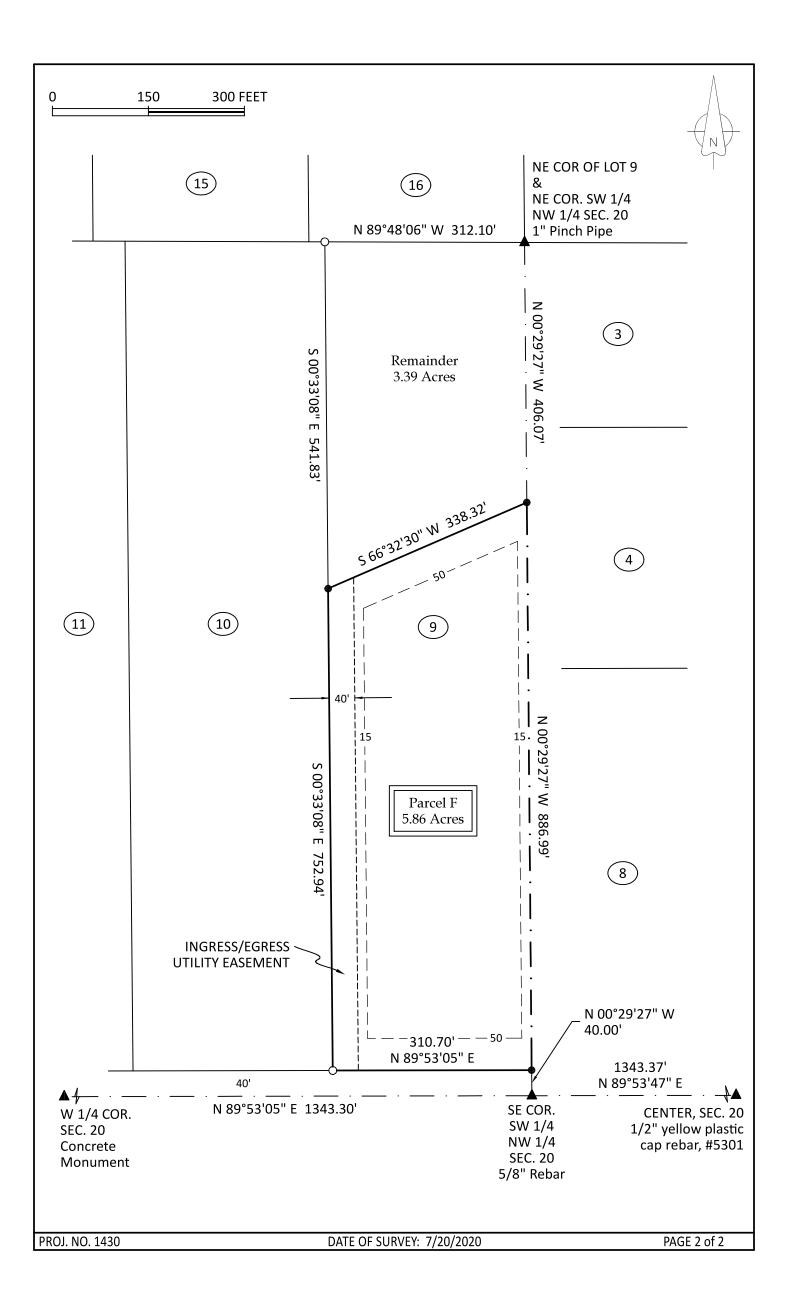

|                                                                                                                            | PLAT OF SU                                                                                                                                                                                                                                                      | JRVEY                                                                                                                                                                                                                                                                                                                 | SURVEY LEGEND                                                                                                                                                                                                                                                                                                                                                                                                                                                                                                                                                                                                                                                                                                                                                      |
|----------------------------------------------------------------------------------------------------------------------------|-----------------------------------------------------------------------------------------------------------------------------------------------------------------------------------------------------------------------------------------------------------------|-----------------------------------------------------------------------------------------------------------------------------------------------------------------------------------------------------------------------------------------------------------------------------------------------------------------------|--------------------------------------------------------------------------------------------------------------------------------------------------------------------------------------------------------------------------------------------------------------------------------------------------------------------------------------------------------------------------------------------------------------------------------------------------------------------------------------------------------------------------------------------------------------------------------------------------------------------------------------------------------------------------------------------------------------------------------------------------------------------|
| INDEX LEGEND                                                                                                               |                                                                                                                                                                                                                                                                 |                                                                                                                                                                                                                                                                                                                       | () - Recorded Distance/Bearing<br>— — — — Building Setback lines                                                                                                                                                                                                                                                                                                                                                                                                                                                                                                                                                                                                                                                                                                   |
| LOCATION:                                                                                                                  | LOT 9, BELLEVUE SUBDIVISON<br>NW $\frac{1}{4}$ OF SECTION 20, T 77N, I                                                                                                                                                                                          | R 25W, WARREN COUNTY, IOWA                                                                                                                                                                                                                                                                                            | A Monuments                                                                                                                                                                                                                                                                                                                                                                                                                                                                                                                                                                                                                                                                                                                                                        |
| OWNER:                                                                                                                     | MATTHEW J ROTH<br>2244 COOLIDGE ST., NORWALK                                                                                                                                                                                                                    | ( IA 50211                                                                                                                                                                                                                                                                                                            | <ul> <li>Found section corner</li> <li>Set 1/2" red plastic<br/>capped rebar, #17532</li> </ul>                                                                                                                                                                                                                                                                                                                                                                                                                                                                                                                                                                                                                                                                    |
| SURVEY FOR:                                                                                                                | (OWNER)                                                                                                                                                                                                                                                         |                                                                                                                                                                                                                                                                                                                       | O - Found pipe                                                                                                                                                                                                                                                                                                                                                                                                                                                                                                                                                                                                                                                                                                                                                     |
| PREPARED BY<br>RETURN TO:                                                                                                  | CHAD A. DANIELS<br>DANIELS LAND SURVEYING, 22598 18T<br>515-577-2583                                                                                                                                                                                            | ΓΗ AVE, NEW VIRGINIA IA 50210                                                                                                                                                                                                                                                                                         | BASIS OF BEARINGS IS IA RCS ZONE 8                                                                                                                                                                                                                                                                                                                                                                                                                                                                                                                                                                                                                                                                                                                                 |
| folic<br>Begi<br>secc<br>minu<br>degr<br>corr<br>Poin<br><u>DES0</u><br>The<br>of So<br>Wat<br>Sew<br>Curr<br>Any<br>Belle | ows;<br>nning at the Southeast com<br>onds West, 886.99 feet alon<br>utes 30 seconds West, 338<br>rees 33 minutes 08 seconds<br>her of said Lot 9; thence No<br>it of Beginning, having an an<br><u>CRIPTION - INGRESS/EGRES</u><br>West 40 feet of Parcel F of | ner of said Lot 9; thence No<br>ong the East line of said Lot 9<br>3.32 feet to the West line of<br>s East, 752.94 feet along sa<br>orth 89 degrees 53 minutes<br>rea of 5.86 Acres.<br><u>SS/UTILITY EASEMENT:</u><br>f Lot 9 of Bellevue Subdivsio<br>rth, Range 25 West of the 9<br>c - A-1<br>Meets Su<br>re Date | en County, Iowa, described as<br>orth 00 degrees 29 minutes 27<br>9; thence South 66 degrees 32<br>f said Lot 9; thence South 00<br>aid West line to the Southwest<br>05 seconds East, 310.70 feet to the<br>on, recorded in Plat Book 5 Page 60<br>5th P.M., Warren County, Iowa.<br>ubdivsion Ordinance Requirements.<br>mming Zoning Administrator<br>I hereby certify that this surveying document was<br>prepared by me and the related survey work was<br>performed by me or under my direct personal<br>supervision and that I am a duly licensed Land<br>Surveyor under the laws of the State of Iowa.<br>Signed<br>Chad A. Daniels<br>Date<br>Iowa License No. 17532<br>My license renewal date is 12-31-2020<br>Page No.'s covered by this seal: 1 and 2 |