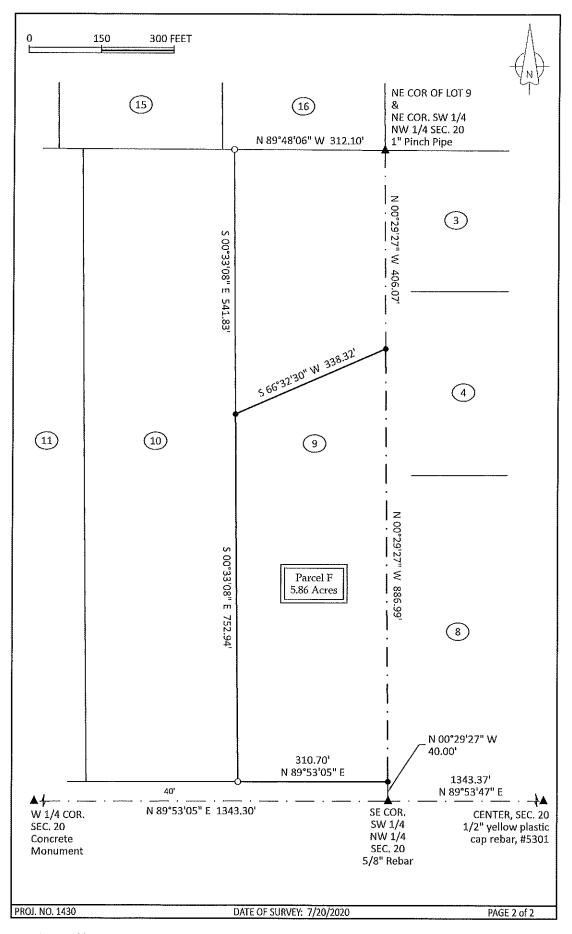

If you have any questions or comments concerning the project, please contact us at 515-225-8000.

VEENSTRA & KIMM, INC.

Anthony J. Bellizzi, P.E.

AJB:dml 41233-039

|                            | INDEX LEGI                                                                           |                                                                                                                            | () - Recorded Distance/Bearing<br>— — — — Road Easement<br>— · — · — Section line<br>— * * — Fence line                                                                                                                                                                                                                                                                                                                           |
|----------------------------|--------------------------------------------------------------------------------------|----------------------------------------------------------------------------------------------------------------------------|-----------------------------------------------------------------------------------------------------------------------------------------------------------------------------------------------------------------------------------------------------------------------------------------------------------------------------------------------------------------------------------------------------------------------------------|
| OWNER:                     |                                                                                      |                                                                                                                            | A Monuments                                                                                                                                                                                                                                                                                                                                                                                                                       |
|                            | MATTHEW J ROTH<br>2244 COOLIDGE ST., NORWALI                                         | K IA 50211                                                                                                                 | <ul> <li>Found section corner</li> <li>Set 1/2" red plastic<br/>capped rebar, #17532</li> <li>Found pipe</li> </ul>                                                                                                                                                                                                                                                                                                               |
| SURVEY FOR:                | (OWNER)                                                                              |                                                                                                                            |                                                                                                                                                                                                                                                                                                                                                                                                                                   |
| PREPARED BY<br>RETURN TO:  | CHAD A. DANIELS<br>DANIELS LAND SURVEYING, 22598 18<br>515-577-2583                  | TH AVE, NEW VIRGINIA IA 50210                                                                                              | BASIS OF BEARINGS IS IA RCS ZONE 8                                                                                                                                                                                                                                                                                                                                                                                                |
| seco<br>min<br>deg<br>corr | onds West, 886.99 feet alo<br>utes 30 seconds West, 338<br>rees 33 minutes 08 second | ng the East line of said Lot<br>3.32 feet to the West line o<br>Is East, 752.94 feet along s<br>orth 89 degrees 53 minutes | orth 00 degrees 29 minutes 27<br>9; thence South 66 degrees 32<br>f said Lot 9; thence South 00<br>aid West line to the Southwest<br>05 seconds East, 310.70 feet to the<br>1 hereby certify that this surveying document was<br>prepared by me and the related survey work was<br>performed by me or under my direct personal<br>supervision and that I am a duly licensed Land<br>Surveyor under the laws of the State of Iowa. |