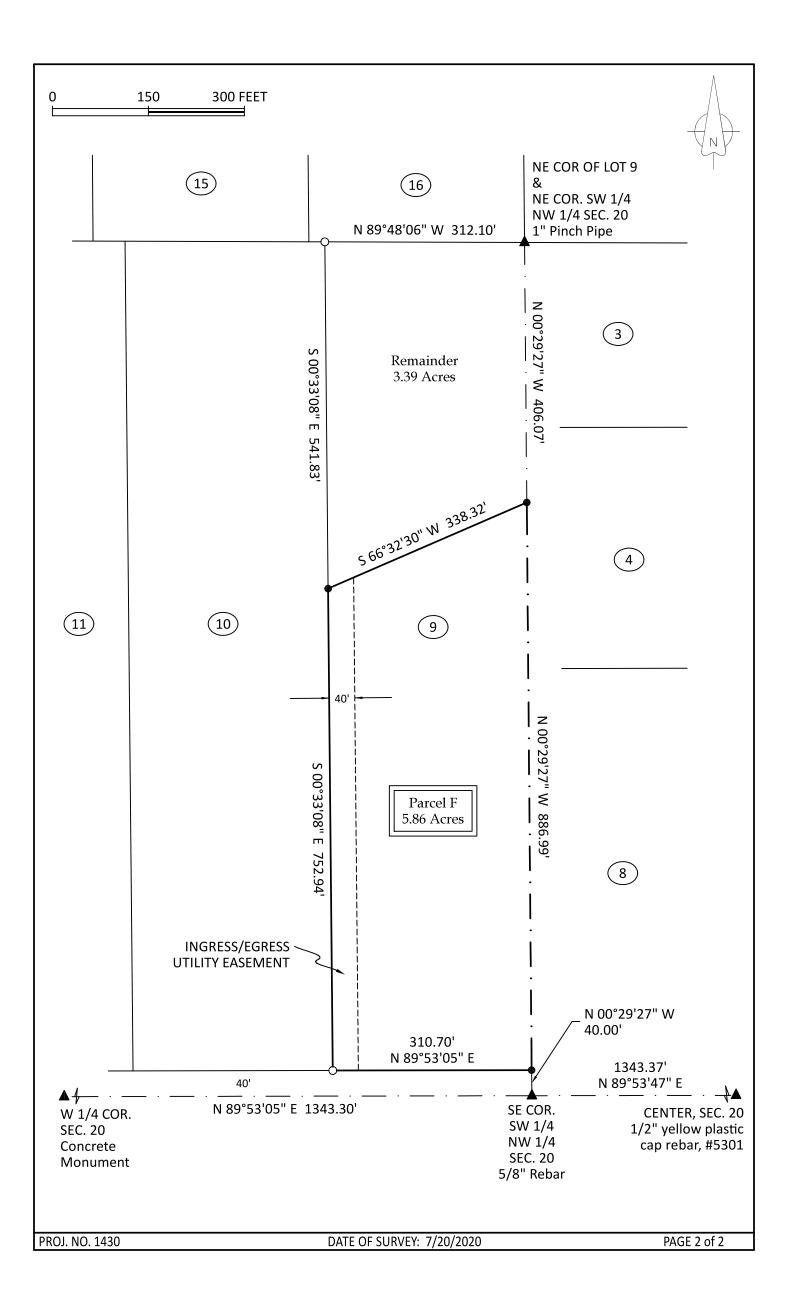

|                                                                             | PLAT OF S                                                                                                                                                                                                                                                                                  | URVEY                                                                                                                                                                                                                                                                                                                             | SURVEY LEGEND                                                                                                       |
|-----------------------------------------------------------------------------|--------------------------------------------------------------------------------------------------------------------------------------------------------------------------------------------------------------------------------------------------------------------------------------------|-----------------------------------------------------------------------------------------------------------------------------------------------------------------------------------------------------------------------------------------------------------------------------------------------------------------------------------|---------------------------------------------------------------------------------------------------------------------|
| INDEX LEGEND                                                                |                                                                                                                                                                                                                                                                                            |                                                                                                                                                                                                                                                                                                                                   | () - Recorded Distance/Bearing<br>— — — — Road Easement                                                             |
| LOCATION:                                                                   | LOT 9, BELLEVUE SUBDIVISON NW $\frac{1}{4}$ OF SECTION 20, T 77N,                                                                                                                                                                                                                          | R 25W, WARREN COUNTY, IOW                                                                                                                                                                                                                                                                                                         | A Monuments                                                                                                         |
| OWNER:                                                                      | MATTHEW J ROTH<br>2244 COOLIDGE ST., NORWAL                                                                                                                                                                                                                                                | K IA 50211                                                                                                                                                                                                                                                                                                                        | <ul> <li>Found section corner</li> <li>Set 1/2" red plastic<br/>capped rebar, #17532</li> <li>Found pipe</li> </ul> |
| SURVEY FOR:                                                                 | (OWNER)                                                                                                                                                                                                                                                                                    |                                                                                                                                                                                                                                                                                                                                   |                                                                                                                     |
| PREPARED BY<br>RETURN TO:                                                   | CHAD A. DANIELS<br>DANIELS LAND SURVEYING, 22598 18<br>515-577-2583                                                                                                                                                                                                                        | TH AVE, NEW VIRGINIA IA 50210                                                                                                                                                                                                                                                                                                     | BASIS OF BEARINGS IS IA RCS ZONE 8                                                                                  |
| Tha<br>Tov<br>foll<br>Beg<br>sec<br>mir<br>deg<br>cor<br>Poir<br>DES<br>The | vinship 77 North, Range 25<br>ows;<br>inning at the Southeast cor-<br>onds West, 886.99 feet alc<br>utes 30 seconds West, 338<br>rees 33 minutes 08 second<br>ner of said Lot 9; thence No<br>nt of Beginning, having an a<br><u>CRIPTION - INGRESS/EGRE</u><br>West 40 feet of Parcel F o | West of the 5th P.M., Warn<br>rner of said Lot 9; thence N<br>ong the East line of said Lot<br>8.32 feet to the West line o<br>ls East, 752.94 feet along s<br>orth 89 degrees 53 minutes<br>area of 5.86 Acres.<br><u>SS/UTILITY EASEMENT:</u><br>f Lot 9 of Bellevue Subdivsi<br>orth, Range 25 West of the<br>Meets Su<br>Date |                                                                                                                     |