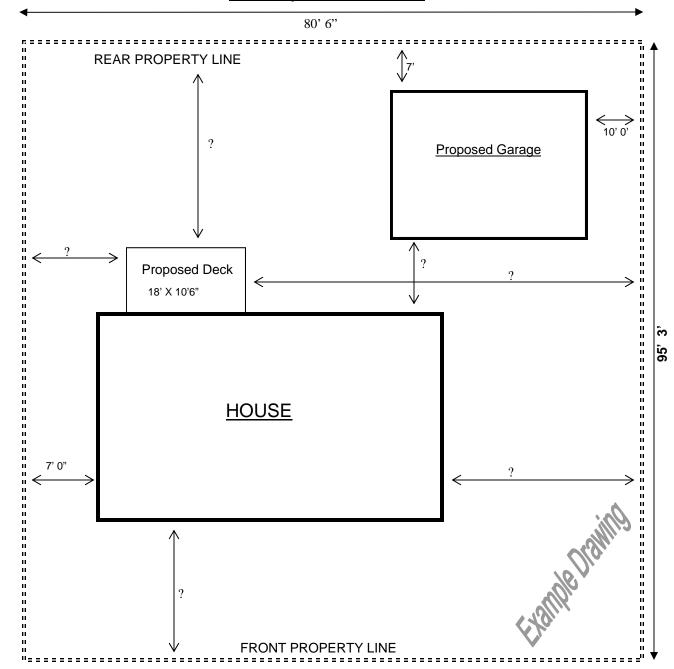

## **Example Site Plan**

### FRONT STREET NAME

Site plans shall include distances from all building to all lot lines and distances from building to building.

SIDE STREET NAME