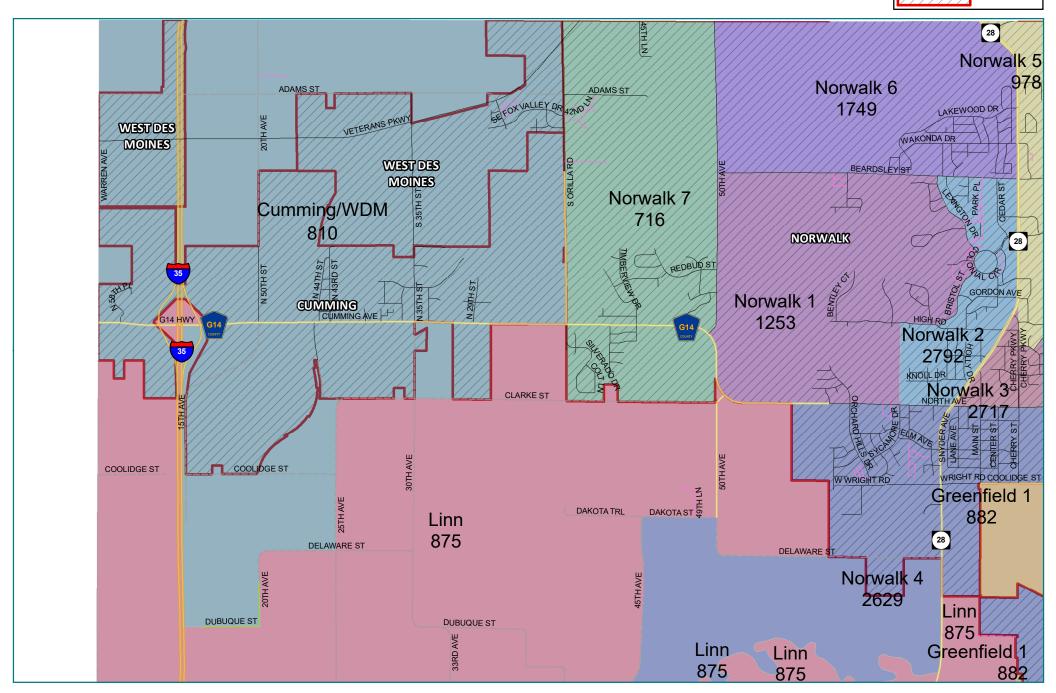

### **BUSINESS ITEMS**

A. Resolution No 2023-62 Memorandum of Agreement between the City of Cumming, the City of West Des Moines and Warren County for election precincts

In 2022, voters in Warren County approved changing the number of County Supervisors from three (3) to five (5). With this change, two additional districts are required (see accompanying map for this item).