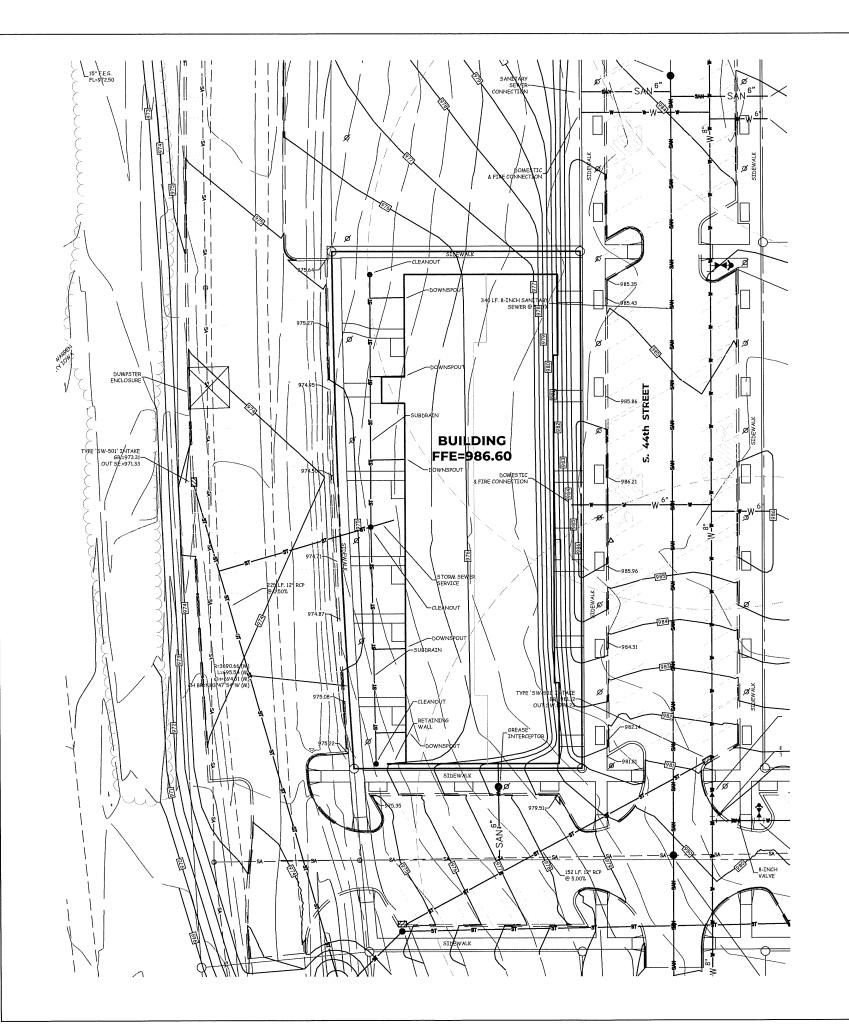

## SITE PLAN **MIDDLEBROOK OFFICE**

#### OWNER / DEVELOPER

MIDDLEBROOKHB, LLC / LAND CONCEPTS, LLC 12119 STRATFORD DRIVE, SUITE B CLIVE, IOWA 50325

#### ZONING

#### **SETBACKS**

SIDE - 5'

#### **LEGAL DESCRIPTION**

LOT 4, MIDDLEBROOK MAINSTREET, AN OFFICIAL PLAT, CITY OF CUMMING, WARREN COUNTY, IOWA.

SAID PARCEL CONTAINS 1.288 ACRES MORE OR LESS.

SAID TRACT OF LAND BEING SUBJECT TO ANY AND ALL EASEMENTS OF RECORD.

#### **LEGEND**

#### **UTILITY NOTES**

- 1. ALL UTILITIES SHALL BE CONSTRUCTED IN ACCORDING TO 2024 SUDAS ADDITION.
- ALL WATER MAINS SHALL BE CONSTRUCTED IN ACCORDANCE WITH THE DES MOINES WATER WORKS STANDARD SPECIFICATIONS.
- SPECIFICATIONS.
  THE CONTRACTOR SHALL VERIFY THE LOCATION OF ALL
  EXISTING UTILITIES PRIOR TO CONSTRUCTION. DAMAGE TO
  UTILITIES OR STRUCTURES SHALL BE REPAIRED BY THE CONTRACTOR TO THE SATISFACTION OF THE UTILITY OWNER
- ALL WATER MAINS SHALL & SANITARY SEWER HAVE A
  MINIMUM BURY OF 5 1/2 FEET.
  SITE UTILITIES WITHIN PUBLIC STREET RIGHT-OF-WAYS ARE
- PUBLIC, ALL OTHER UTILITIES SHALL BE PRIVATE.
  BUILDER SHALL VERIFY ADEQUATE SANITARY SEWER SERVICE
  SLOPE PRIOR TO CONSTRUCTION OF THE UNITS.
- REQUIRED TO WITNESS VACUUM TESTING AND I&I BARRIER PLACEMENT.

  8. CURB STOP CAPS WILL END WITHIN THE SIDEWALK FOR EACH
- THE SANITARY SEWER LINE WILL NEED TO BE TELEVISED
- ONCE THE SERVICE HAS BEEN INSTALLED.

  10. SANITARY SEWER SERVICE CONNECTION SHALL BE MADE
- 11. ALL WATER DISTRIBUTION SYSTEM IMPROVEMENTS SHALL MEET SUDAS AND DMWW STANDARDS.

#### **GRADING NOTES**

- 1. STRIP TOPSOIL (6") FROM ALL AREAS WHICH ARE TO BE FILLED OR CUT FOR
- BORROW.
  ALL AREAS TO RECEIVE STRUCTURAL FILL SHALL BE BENCHED.
  PREPARE BOTTOM OF BENCH FOR FILL BY DISCING TO A DEPTH OF 4-INCHES
  AND COMPACT. ANY LOCALIZED AREAS WHICH CANNOT BE SATISFACTORILY
  COMPACTED OR WHICH SHOW EVIDENCE OF PUMPING ACTION SHALL BE
- UNDERCUT AND RECOMPACTED WITH ONSTIE FILL MATERIALS.