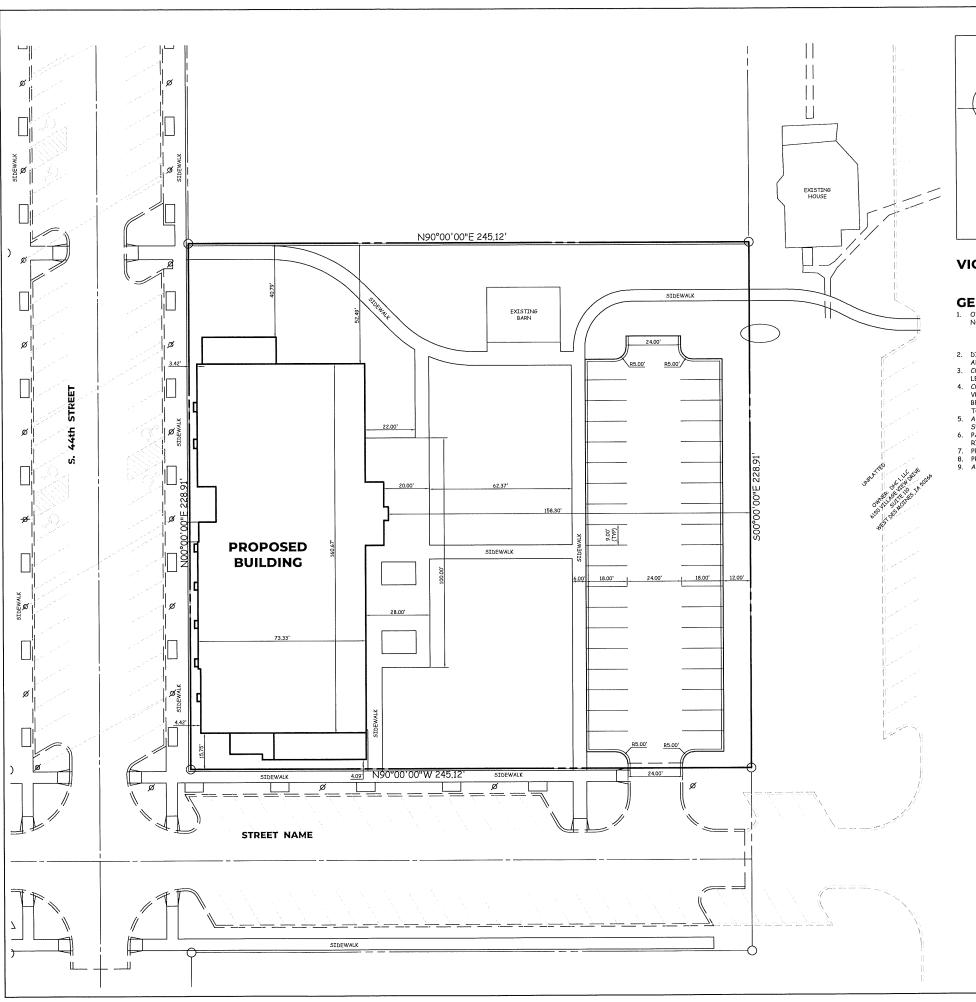

## SITE PLAN **MIDDLEBROOK OFFICE**

#### OWNER / DEVELOPER

MIDDLEBROOKHB, LLC / LAND CONCEPTS, LLC 12119 STRATFORD DRIVE, SUITE B CLIVE, IOWA 50325

#### **SETBACKS**

SIDE - 5'

#### **LEGAL DESCRIPTION**

LOT 4, MIDDLEBROOK MAINSTREET, AN OFFICIAL PLAT, CITY OF CUMMING, WARREN COUNTY, IOWA.

SAID PARCEL CONTAINS 1.288 ACRES MORE OR LESS.

SAID TRACT OF LAND BEING SUBJECT TO ANY AND ALL EASEMENTS OF RECORD.

MIDDLEBROOK OFFICE