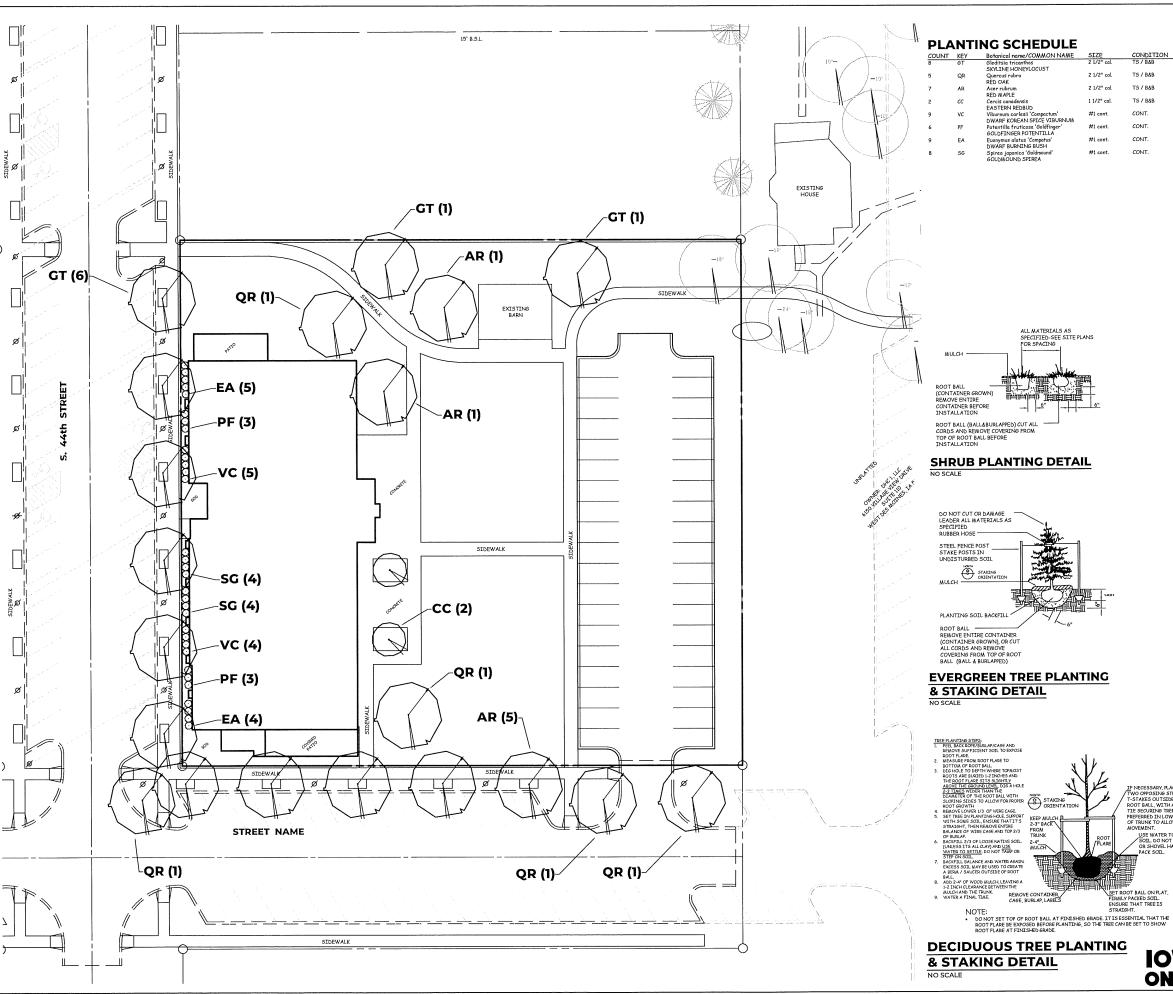

#### **PLANTING SCHEDULE**

| COUNT | KEY        | Botanical name/COMMON NAME                                   | SIZE        | CONDITION | REMARKS  |
|-------|------------|--------------------------------------------------------------|-------------|-----------|----------|
| 7     | 6T         | Gleditsia tricanthos<br>SKYLINE HONEYLOCUST                  | 2 1/2" cal. | TS / B&B  | SEE PLAN |
| 5     | QR         | Quercus rubra<br>RED OAK                                     | 2 1/2" cal. | TS / B&B  | SEE PLAN |
| 6     | AR         | Acer rubrum<br>RED MAPLE                                     | 2 1/2" cal. | TS / B&B  | SEE PLAN |
| 19    | VC         | Viburnum carlesii 'Compactum'<br>DWARF KOREAN SPICE VIBURNUM | #1 cont.    | CONT.     | SEE PLAN |
| 28    | PF         | Potentilla fruticosa 'Goldfinger'<br>GOLDFINGER POTENTILLA   | #1 cont.    | CONT.     | SEE PLAN |
| 16    | EA         | Euonymus alatus "Compatus"<br>DWARF BURNING BUSH             | #1 cont.    | CONT.     | SEE PLAN |
| 32    | 5 <i>G</i> | Spirea japonica 'Goldmound'<br>GOLDMOUND SPIREA              | #1 cont.    | CONT.     | SEE PLAN |

# ALL MATERIALS AS ROOT BALL (BALL&BURLAPPED) CUT ALL CORDS AND REMOVE COVERING FROM TOP OF ROOT BALL BEFORE INSTALLATION

#### **SHRUB PLANTING DETAIL**

#### **EVERGREEN TREE PLANTING** & STAKING DETAIL

#### **DECIDUOUS TREE PLANTING** & STAKING DETAIL

#### LANDSCAPE NOTES

- ALL SITEWORK, SODDING & LANDSCAPING SHALL BE IN ACCORDANCE WITH SUDAS 2024 ADDITION.
   LANDSCAPE CONTRACTOR SHALL GUARANTEE ALL PLANT MATERIALS FOR A
- PERIOD OF ONE YEAR FROM DATE OF INSTALLATION.

  3. ALL PLANT MATERIAL SHALL AT LEAST MEET MINIMUM REQUIREMENTS SHOWN IN THE "AMERICAN STANDARD FOR NURSERY STOCK" (ANSI

- SHOWN IN THE "AMERICAN STANDARD FOR NURSERY STOCK" (ANSI Z60.1-1986).

  4. NO PLANT MATERIAL SHALL BE SUBSTITUTED WITHOUT THE AUTHORIZATION FROM THE LANDSCAPE ARCHITECT.

  5. ALL DECIDUOUS TREES WITH CALIPER OF 2 TO 3 INCHES SHALL BE STAKED; ALL DECIDUOUS TREES WITH CALIPER GREATER THAN 3-INCHES SHALL BE GUYED; EVEREREEN TREES GREATER THAN 8 FEET IS NOT NECESSARY. REFER TO PLAN AND DETAILS FOR SPECIFIC PLANTING INSTRUCTIONS.

  6. ALL TREES, SHRUBS & GROUND COVERS SHALL BE MULCHED WITH AT LEAST 3" SHEPDED RAPK MILCH.
- 3" SHREDDED BARK MULCH.
- 3" SHREDDED BARK MULCH.

  7. PLANT QUANITITES ARE FOR CONTRACTORS CONVENIENCE. DRAWINGS SHALL PREVAIL WHERE CONFLICT OCCURS.

  8. THE CONTRACTOR SHALL VERIFY THE LOCATION AND PROTECT ALL UTILITIES AND STRUCTURES. DAMAGE TO UTILITIES AND STRUCTURES SHALL BE REPAIRED BY THE CONTRACTOR TO THE SATISFACTION OF THE OWNERS.
- 9. ONE WEEK PRIOR TO INSTALLATION, THE CONTRACTOR SHALL NOTIFY THE LANDSCAPE ARCHITECT AT COOPER CRAWFORD & ASSOCIATES, LLC.

  10. SEED OR SOD ALL DISTURBED AREAS, SEE PLAN.

  11. DECIDUOUS TREES SHALL BE NO CLOSER THAN 5 FEET AND CONTFEROUS
- TREES NO CLOSER THAN 10 FEET TO STREETS OR SIDEWALKS.