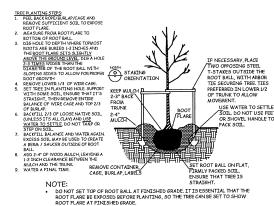

# ALL MATERIALS AS ROOT BALL (BALL&BURLAPPED) CUT ALL CORDS AND REMOVE COVERING FROM TOP OF ROOT BALL BEFORE INSTALLATION

#### **SHRUB PLANTING DETAIL**

#### **EVERGREEN TREE PLANTING** & STAKING DETAIL

#### **DECIDUOUS TREE PLANTING** & STAKING DETAIL

#### LANDSCAPE NOTES

- ALL SITEWORK, SODDING & LANDSCAPING SHALL BE IN ACCORDANCE WITH SUDAS 2024 ADDITION.
   LANDSCAPE CONTRACTOR SHALL GUARANTEE ALL PLANT MATERIALS FOR A
- PERIOD OF ONE YEAR FROM DATE OF INSTALLATION.

  3. ALL PLANT MATERIAL SHALL AT LEAST MEET MINIMUM REQUIREMENTS SHOWN IN THE "AMERICAN STANDARD FOR NURSERY STOCK" (ANSI

- SHOWN IN THE "AMERICAN STANDARD FOR NURSERY STOCK" (ANSI Z60.1-1986).

  4. NO PLANT MATERIAL SHALL BE SUBSTITUTED WITHOUT THE AUTHORIZATION FROM THE LANDSCAPE ARCHITECT.

  5. ALL DECIDUOUS TREES WITH CALIPER OF 2 TO 3 INCHES SHALL BE STAKED; ALL DECIDUOUS TREES WITH CALIPER GREATER THAN 3-INCHES SHALL BE GUYED; EVEREREEN TREES GREATER THAN 8 FEET IS NOT NECESSARY. REFER TO PLAN AND DETAILS FOR SPECIFIC PLANTING INSTRUCTIONS.

  6. ALL TREES, SHRUBS & GROUND COVERS SHALL BE MULCHED WITH AT LEAST 3" SHEPDED RAPK MILCH.
- 3" SHREDDED BARK MULCH.
- 3" SHREDDED BARK MULCH.

  7. PLANT QUANITITES ARE FOR CONTRACTORS CONVENIENCE. DRAWINGS SHALL PREVAIL WHERE CONFLICT OCCURS.

  8. THE CONTRACTOR SHALL VERIFY THE LOCATION AND PROTECT ALL UTILITIES AND STRUCTURES. DAMAGE TO UTILITIES AND STRUCTURES SHALL BE REPAIRED BY THE CONTRACTOR TO THE SATISFACTION OF THE OWNERS.
- 9. ONE WEEK PRIOR TO INSTALLATION, THE CONTRACTOR SHALL NOTIFY THE LANDSCAPE ARCHITECT AT COOPER CRAWFORD & ASSOCIATES, LLC.

  10. SEED OR SOD ALL DISTURBED AREAS, SEE PLAN.

  11. DECIDUOUS TREES SHALL BE NO CLOSER THAN 5 FEET AND CONTFEROUS
- TREES NO CLOSER THAN 10 FEET TO STREETS OR SIDEWALKS.