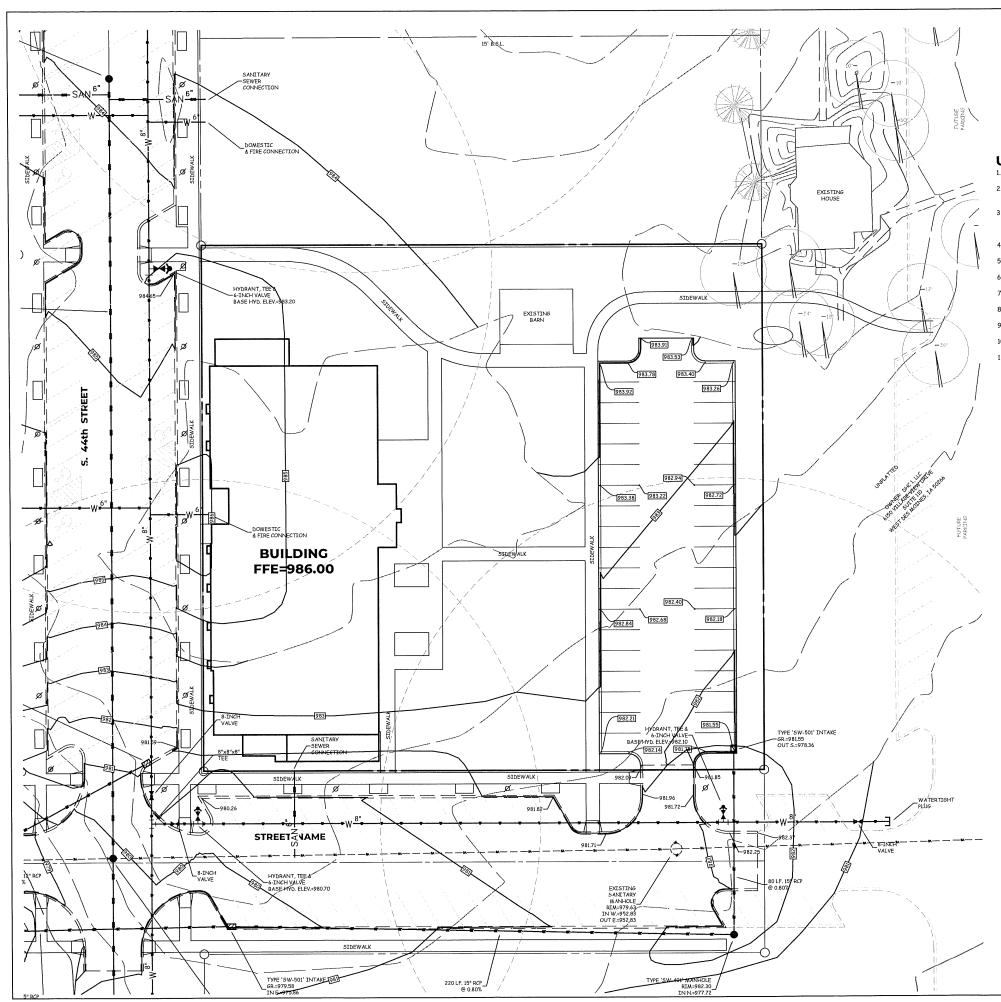

## SITE PLAN **MAINSTREET LOFTS**

#### **OWNER / DEVELOPER**

MIDDLEBROOKHB, LLC / LAND CONCEPTS, LLC 12119 STRATFORD DRIVE, SUITE B CLIVE IOWA 50325

#### **LEGAL DESCRIPTION**

LOT 2, MIDDLEBROOK MAINSTREET, AN OFFICIAL PLAT, CITY OF CUMMING, WARREN COUNTY, IOWA.

SAID PARCEL CONTAINS 0.544 ACRES MORE OR LESS.

SAID TRACT OF LAND BEING SUBJECT TO ANY AND ALL EASEMENTS OF RECORD.

SCALE: 1"=20'

DATE: 1-5-2024 REVISIONS: X-X-XXXX JOB NUMBER CC 2802

SHEET

1 OF 3

SITE PLAN

**MAINSTREET LOFTS** 