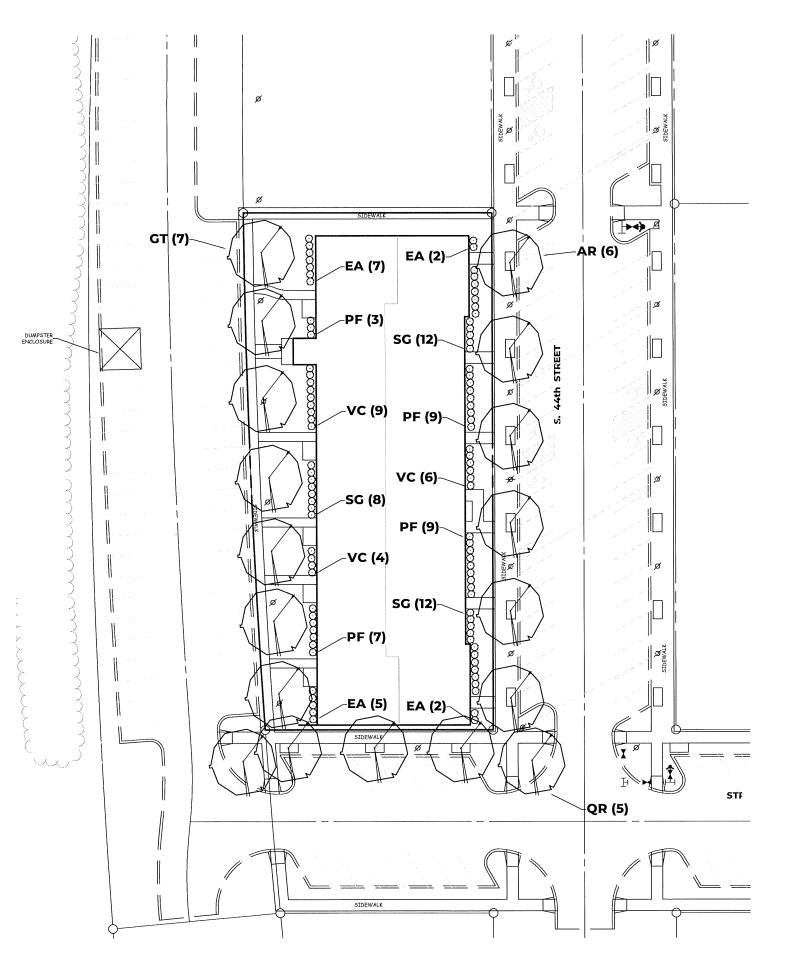

#### **PLANTING SCHEDULE**

| COUNT | KEY        | Botanical name/COMMON NAME                                   | SIZE        | CONDITION | REMARKS  |
|-------|------------|--------------------------------------------------------------|-------------|-----------|----------|
| 7     | 6T         | Gleditsia tricanthos<br>SKYLINE HONEYLOCUST                  | 2 1/2" cal. | TS / B&B  | SEE PLAN |
| 5     | QR         | Quercus rubra<br>RED OAK                                     | 2 1/2" cal. | TS / B&B  | SEE PLAN |
| 6     | AR         | Acer rubrum<br>RED MAPLE                                     | 2 1/2" cal. | TS / B&B  | SEE PLAN |
| 19    | VC         | Viburnum carlesii 'Compactum'<br>DWARF KOREAN SPICE VIBURNUM | #1 cont.    | CONT.     | SEE PLAN |
| 28    | PF         | Potentilla fruticosa 'Goldfinger'<br>GOLDFINGER POTENTILLA   | #1 cont.    | CONT.     | SEE PLAN |
| 16    | EA         | Euonymus alatus "Compatus"<br>DWARF BURNING BUSH             | #1 cont.    | CONT.     | SEE PLAN |
| 32    | 5 <i>G</i> | Spirea japonica 'Goldmound'<br>GOLDMOUND SPIREA              | #1 cont.    | CONT.     | SEE PLAN |

## SITE PLAN **MAINSTREET LOFTS**