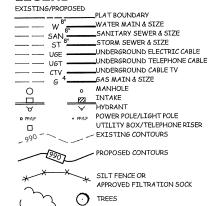

#### **LEGEND**

EXISTING/PROPOSED PLAT BOUNDARY \_\_\_\_WATER MAIN & SIZE WATER MAIN & SIZE
SAN SANITARY SEWER & SIZE
STORM SEWER & SIZE UNDERGROUND ELECTRIC CABLE UST \_\_\_\_UNDERGROUND TELEPHONE CABLE — CTV \_\_\_\_UNDERGROUND CABLE TV — G 4 GAS MAIN & SIZE o MANHOLE

INTAKE

→ HYDRANT 0 POWER POLE/LIGHT POLE
UTILITY BOX/TELEPHONE RISER - EXISTING CONTOURS PROPOSED CONTOURS SILT FENCE OR • TREES