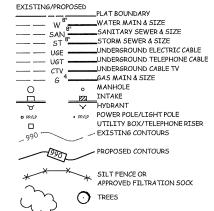

#### **LEGEND**

EXISTING/PROPOSED PLAT BOUNDARY \_\_\_\_WATER MAIN & SIZE WATER MAIN & SIZE
SAN SANITARY SEWER & SIZE
STORM SEWER & SIZE UNDERGROUND ELECTRIC CABLE UST \_\_\_\_UNDERGROUND TELEPHONE CABLE — CTV \_\_\_\_UNDERGROUND CABLE TV — G 4 GAS MAIN & SIZE o MANHOLE

INTAKE

→ HYDRANT 0 POWER POLE/LIGHT POLE
UTILITY BOX/TELEPHONE RISER - EXISTING CONTOURS PROPOSED CONTOURS SILT FENCE OR • TREES