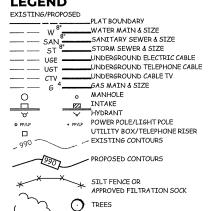

#### **LEGEND**

EXISTING/PROPOSED PLAT BOUNDARY \_\_\_\_WATER MAIN & SIZE WATER MAIN & SIZE
SAN SANITARY SEWER & SIZE
STORM SEWER & SIZE UNDERGROUND ELECTRIC CABLE UST \_\_\_\_UNDERGROUND TELEPHONE CABLE — CTV \_\_\_\_UNDERGROUND CABLE TV — G 4 GAS MAIN & SIZE o MANHOLE

INTAKE

→ HYDRANT 0 POWER POLE/LIGHT POLE
UTILITY BOX/TELEPHONE RISER - EXISTING CONTOURS PROPOSED CONTOURS SILT FENCE OR • TREES

**LEGEND** EXISTING/PROPOSED PLAT ROUNDARY WATER MAIN & SIZE SANITARY SEWER & SIZE SAN SANITARY SEWER & SIZE \_\_\_UNDERGROUND ELECTRIC CABLE UNDERGROUND TELEPHONE CABLE --- UGT ---\_\_\_UNDERGROUND CABLE TV GAS MAIN & SIZE o MANHOLE A 0 0 \_\_\_\_INTAKE HYDRANT . PPAP POWER POLE/LIGHT POLE **FXISTING CONTOURS** PROPOSED CONTOURS SILT FENCE OR APPROVED FILTRATION SOCK • TREES