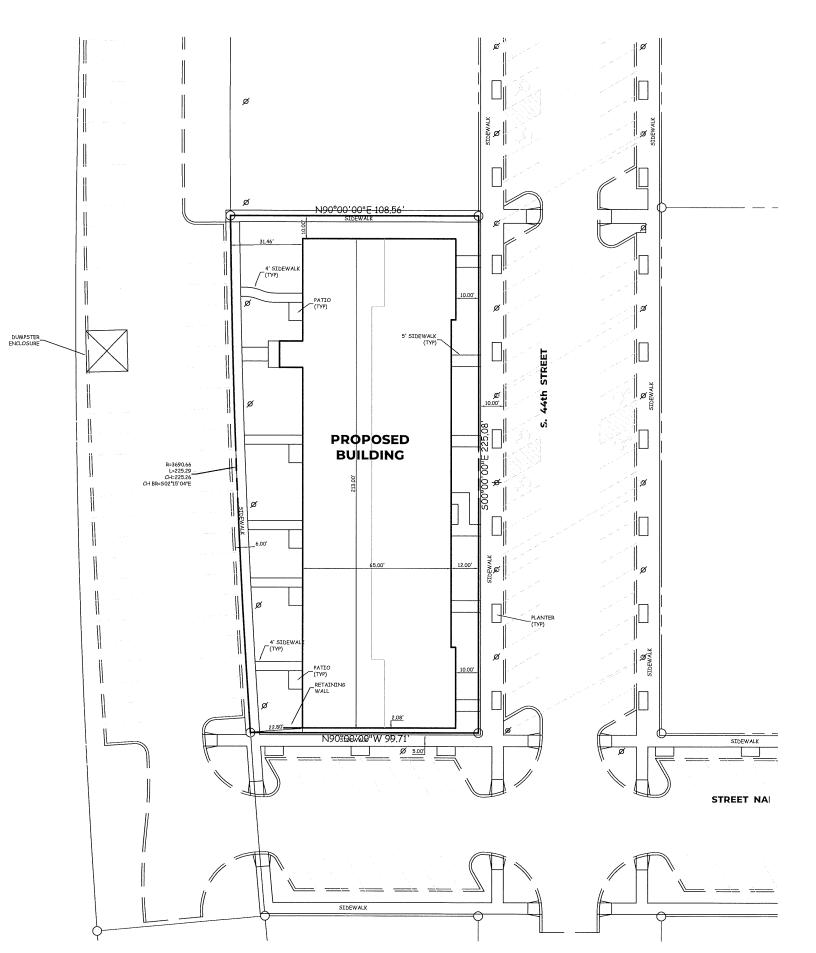

## SITE PLAN **MAINSTREET LOFTS**

#### **OWNER / DEVELOPER**

MIDDLEBROOKHB, LLC / LAND CONCEPTS, LLC 12119 STRATFORD DRIVE, SUITE B CLIVE IOWA 50325

#### **ZONING**

#### **SETBACKS**

#### **LEGAL DESCRIPTION**

LOT 2, MIDDLEBROOK MAINSTREET, AN OFFICIAL PLAT, CITY OF CUMMING, WARREN COUNTY, IOWA.

SAID PARCEL CONTAINS 0.544 ACRES MORE OR LESS.

SAID TRACT OF LAND BEING SUBJECT TO ANY AND ALL EASEMENTS OF RECORD.

#### **LEGEND**

EXISTING/PROPOSED PLAT BOUNDARY \_\_\_\_WATER MAIN & SIZE WATER MAIN & SIZE
SAN SANITARY SEWER & SIZE
STORM SEWER & SIZE UNDERGROUND ELECTRIC CABLE UST \_\_\_\_UNDERGROUND TELEPHONE CABLE — CTV \_\_\_\_UNDERGROUND CABLE TV — G 4 GAS MAIN & SIZE o MANHOLE

INTAKE

→ HYDRANT 0 POWER POLE/LIGHT POLE
UTILITY BOX/TELEPHONE RISER - EXISTING CONTOURS PROPOSED CONTOURS SILT FENCE OR • TREES