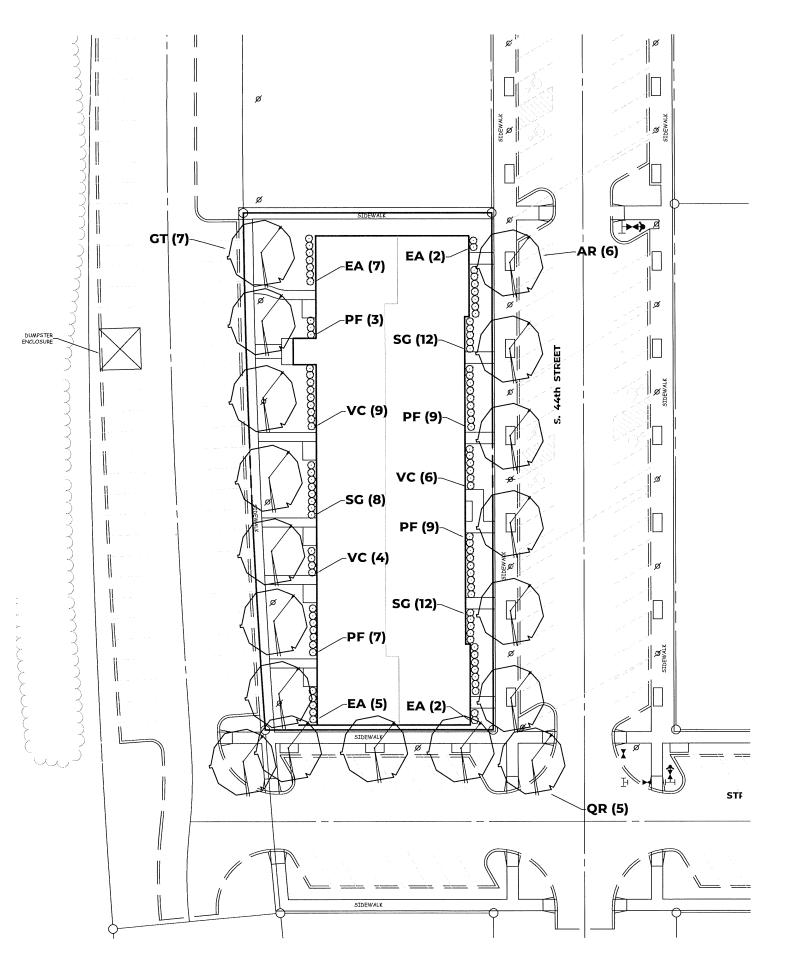

S ARE FOR CONTRACTORS CONVENIENCE. DRAWINGS

  SHALL PREVAIL WHERE CONFLICT OCCURS.

  8. THE CONTRACTOR SHALL VERIFY THE LOCATION AND PROTECT ALL

  UTILITIES AND STRUCTURES. DAMAGE TO UTILITIES AND STRUCTURES

  SHALL BE REPAIRED BY THE CONTRACTOR TO THE SATISFACTION OF THE

  OWNER.

  9. ONE WEEK PRIOR TO INSTALLATION, THE CONTRACTOR SHALL NOTIFY THE

  LANDSCAPE ARCHITECT AT COOPER CRAWFORD & ASSOCIATES, LLC.

- LANDSCAPE ARCHITECT AT COOPER CRAWFORD & ASSOCIATES, LLC.

  10. SEED OR SOD ALL DISTURBED AREAS, SEE PLAN.

  11. DECIDUOUS TREES SHALL BE NO CLOSER THAN 5 FEET AND CONIFEROUS TREES NO CLOSER THAN 10 FEET TO STREETS OR SIDEWALKS.





MIDDLEBROOK OFFICE

PHONE: (515) 224-1344 FAX: (515) 224-1345 JOB NUMBER

CC 2631 SCALE: 1"=20' SITE PLAN SHEET

3 OF 3

IOWATH **ONE CALL** 



### **PLANTING SCHEDULE**

| COUNT | KEY        | Botanical name/COMMON NAME                                   | SIZE        | CONDITION | REMARKS  |
|-------|------------|--------------------------------------------------------------|-------------|-----------|----------|
| 7     | 6T         | Gleditsia tricanthos<br>SKYLINE HONEYLOCUST                  | 2 1/2" cal. | TS / B&B  | SEE PLAN |
| 5     | QR         | Quercus rubra<br>RED OAK                                     | 2 1/2" cal. | TS / B&B  | SEE PLAN |
| 6     | AR         | Acer rubrum<br>RED MAPLE                                     | 2 1/2" cal. | TS / B&B  | SEE PLAN |
| 19    | VC         | Viburnum carlesii 'Compactum'<br>DWARF KOREAN SPICE VIBURNUM | #1 cont.    | CONT.     | SEE PLAN |
| 28    | PF         | Potentilla