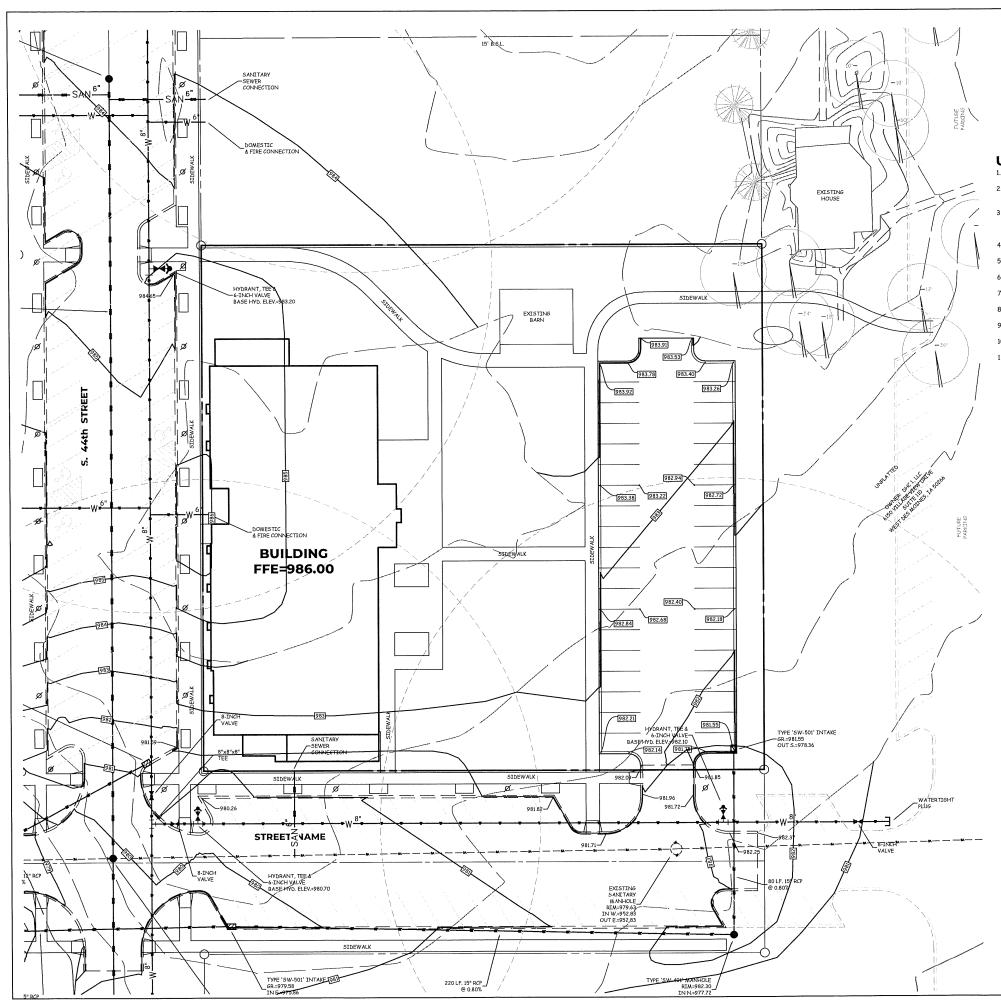

THE LAWS OF THE STATE OF IOWA.

BRADLEY R. COOPER, IOWA LICENSE NO. 12980 MY LICENSE RENEWAL DATE IS DECEMBER 31, 2025 PAGES OR SHEETS COVERED BY THIS SEAL: Sheets 1-3



# **COOPER CRAWFORD** & Associates

1 OF 3

Civil Engineers & Land Surveyors

475 S. 50th STREET, SUITE 800, WEST DES MOINES, IOWA 50265 PHONE: (515) 224-1344 FAX: (515) 224-1345

| <b>A</b>      | DATE: 1-5-2024<br>REVISIONS: X-X-XXXX | JOB NUMBER |
|---------------|---------------------------------------|------------|
| 0 10 20       |                                       | CC         |
| SCALE: 1"=20' |                                       | 2631       |
|               | AS-BUILT:                             | 2001       |
| SITE PLA      | ۸N                                    | SHEET      |

MIDDLEBROOK OFFICE





# SITE PLAN **MIDDLEBROOK OFFICE**

## **UTILITY NOTES**

- 1. ALL UTILITIES SHALL BE CONSTRUCTED IN ACCORDING TO 2024 SUDAS ADDITION.
- ALL WATER MAINS SHALL BE CONSTRUCTED IN ACCORDANCE WITH THE DES MOINES WATER WORKS STANDARD SPECIFICATIONS.
- SPECIFICATIONS.
  THE CONTRACTOR SHALL VERIFY THE LOCATION OF ALL
  EXISTING UTILITIES PRIOR TO CONSTRUCTION. DAMAGE TO
  UTILITIES OR STRUCTURES SHALL BE REPAIRED BY THE CONTRACTOR TO THE SATISFACTION OF THE UTILITY OWNER
- ALL WATER MAINS SHALL & SANITARY SEWER HAVE A
  MINIMUM BURY OF 5 1/2 FEET.
  SITE UTILITIES WITHIN PUBLIC STREET RIGHT-OF-WAYS ARE
- PUBLIC, ALL OTHER UTILITIES SHALL BE PRIVATE.
  BUILDER SHALL VERIFY ADEQUATE SANITARY SEWER SERVICE
  SLOPE PRIOR TO CONSTRUCTION OF THE UNITS.
- REQUIRED TO WITNESS VACUUM TESTING AND I&I BA