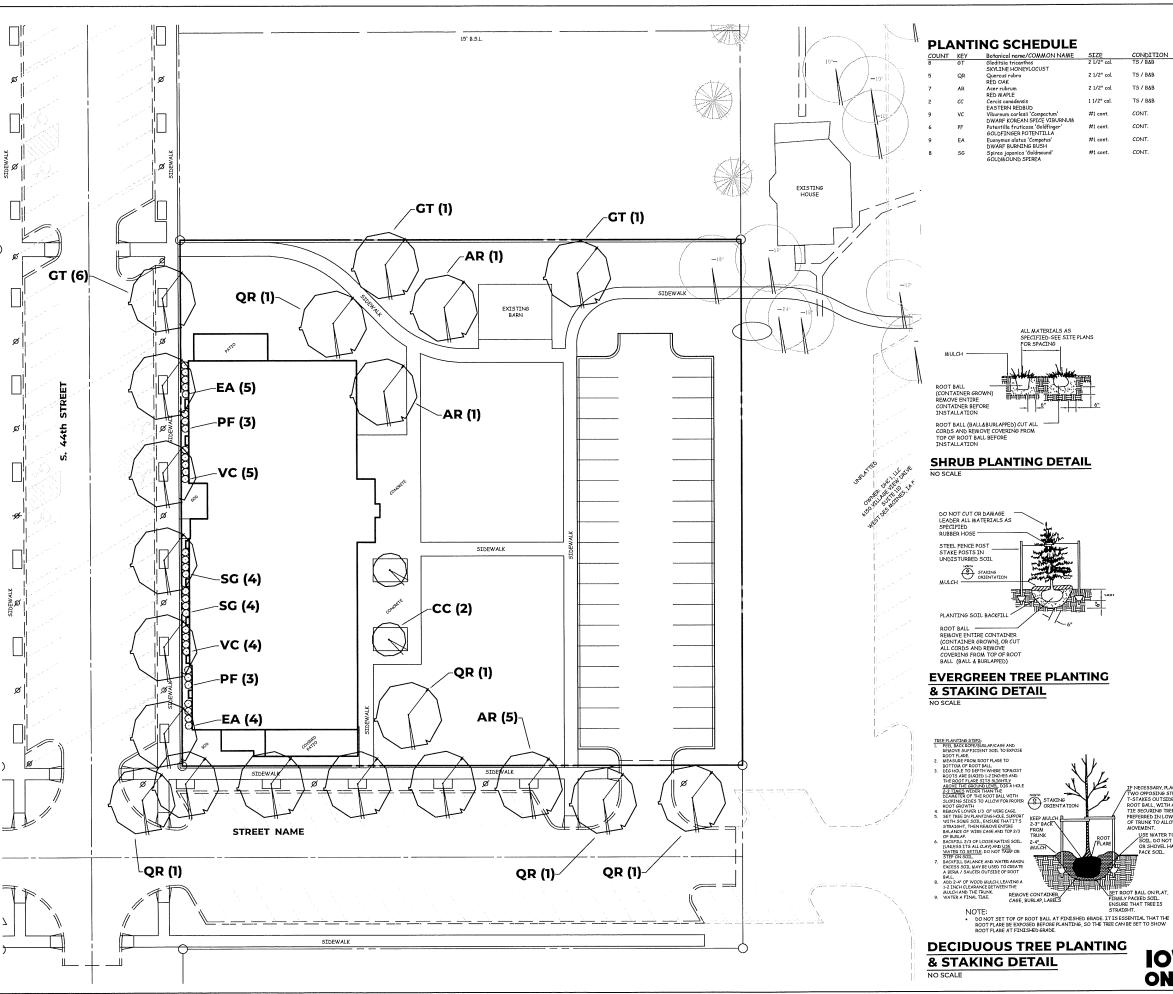

A 0 0 \_\_\_\_INTAKE HYDRANT . PPAP POWER POLE/LIGHT POLE **FXISTING CONTOURS** PROPOSED CONTOURS SILT FENCE OR APPROVED FILTRATION SOCK • TREES



MIDDLEBROOK OFFICE

475 S. 50th STREET, SUITE 800, WEST DES MOINES, IOWA 50265

| FITONE. (313) 224-1344     | 1 AX. (515) ZZ-1 15-15             |          |
|----------------------------|------------------------------------|----------|
| REV                        | DATE: 1-5-2024<br>ISIONS: X-X-XXXX | JMBER    |
|                            | C                                  | C        |
| SCALE: 1"=20'              | 26                                 | 31       |
| AS                         | -BUILT:                            | <u> </u> |
| SITE PLAN<br>MIDDLEBROOK O | SHI<br>FFICE 2 O                   |          |

IOWATI ONE CALL



# SITE PLAN **MIDDLEBROOK OFFICE**

### LANDSCAPE NOTES

SEE PLAN

SEE PLAN

SEE PLAN

SEE PLAN

SEE PLAN

- ALL SITEWORK, SODDING & LANDSCAPING SHALL BE IN ACCORDANCE WITH SUDAS 2024 ADDITION.
   LANDSCAPE CONTRACTOR SHALL GUARANTEE ALL PLANT MATERIALS FOR A
- PERIOD OF ONE YEAR FROM DATE OF INSTALLATION.

  3. ALL PLANT MATERIAL SHALL AT LEAST MEET MINIMUM REQUIREMENTS SHOWN IN THE "AMERICAN STANDARD FOR NURSERY STOCK" (ANSI
- SHOWN IN THE "AMERICAN STANDARD FOR NURSERY STOCK" (ANSI. 260.1-1986).

  4. NO PLANT MATERIAL SHALL BE SUBSTITUTED WITHOUT THE AUTHORIZATION FROM THE LANDSCAPE ARCHITECT.

  5. ALL DECIDUOUS TREES WITH CALIPER OF 2 TO 3 INCHES SHALL BE STAKED; ALL DECIDUOUS TREES WITH CALIPER GREATER THAN 3-INCHES SHALL BE GUYED; EVERGREEN TREES GREATER THAN B FEET IN HEIGHT SHA