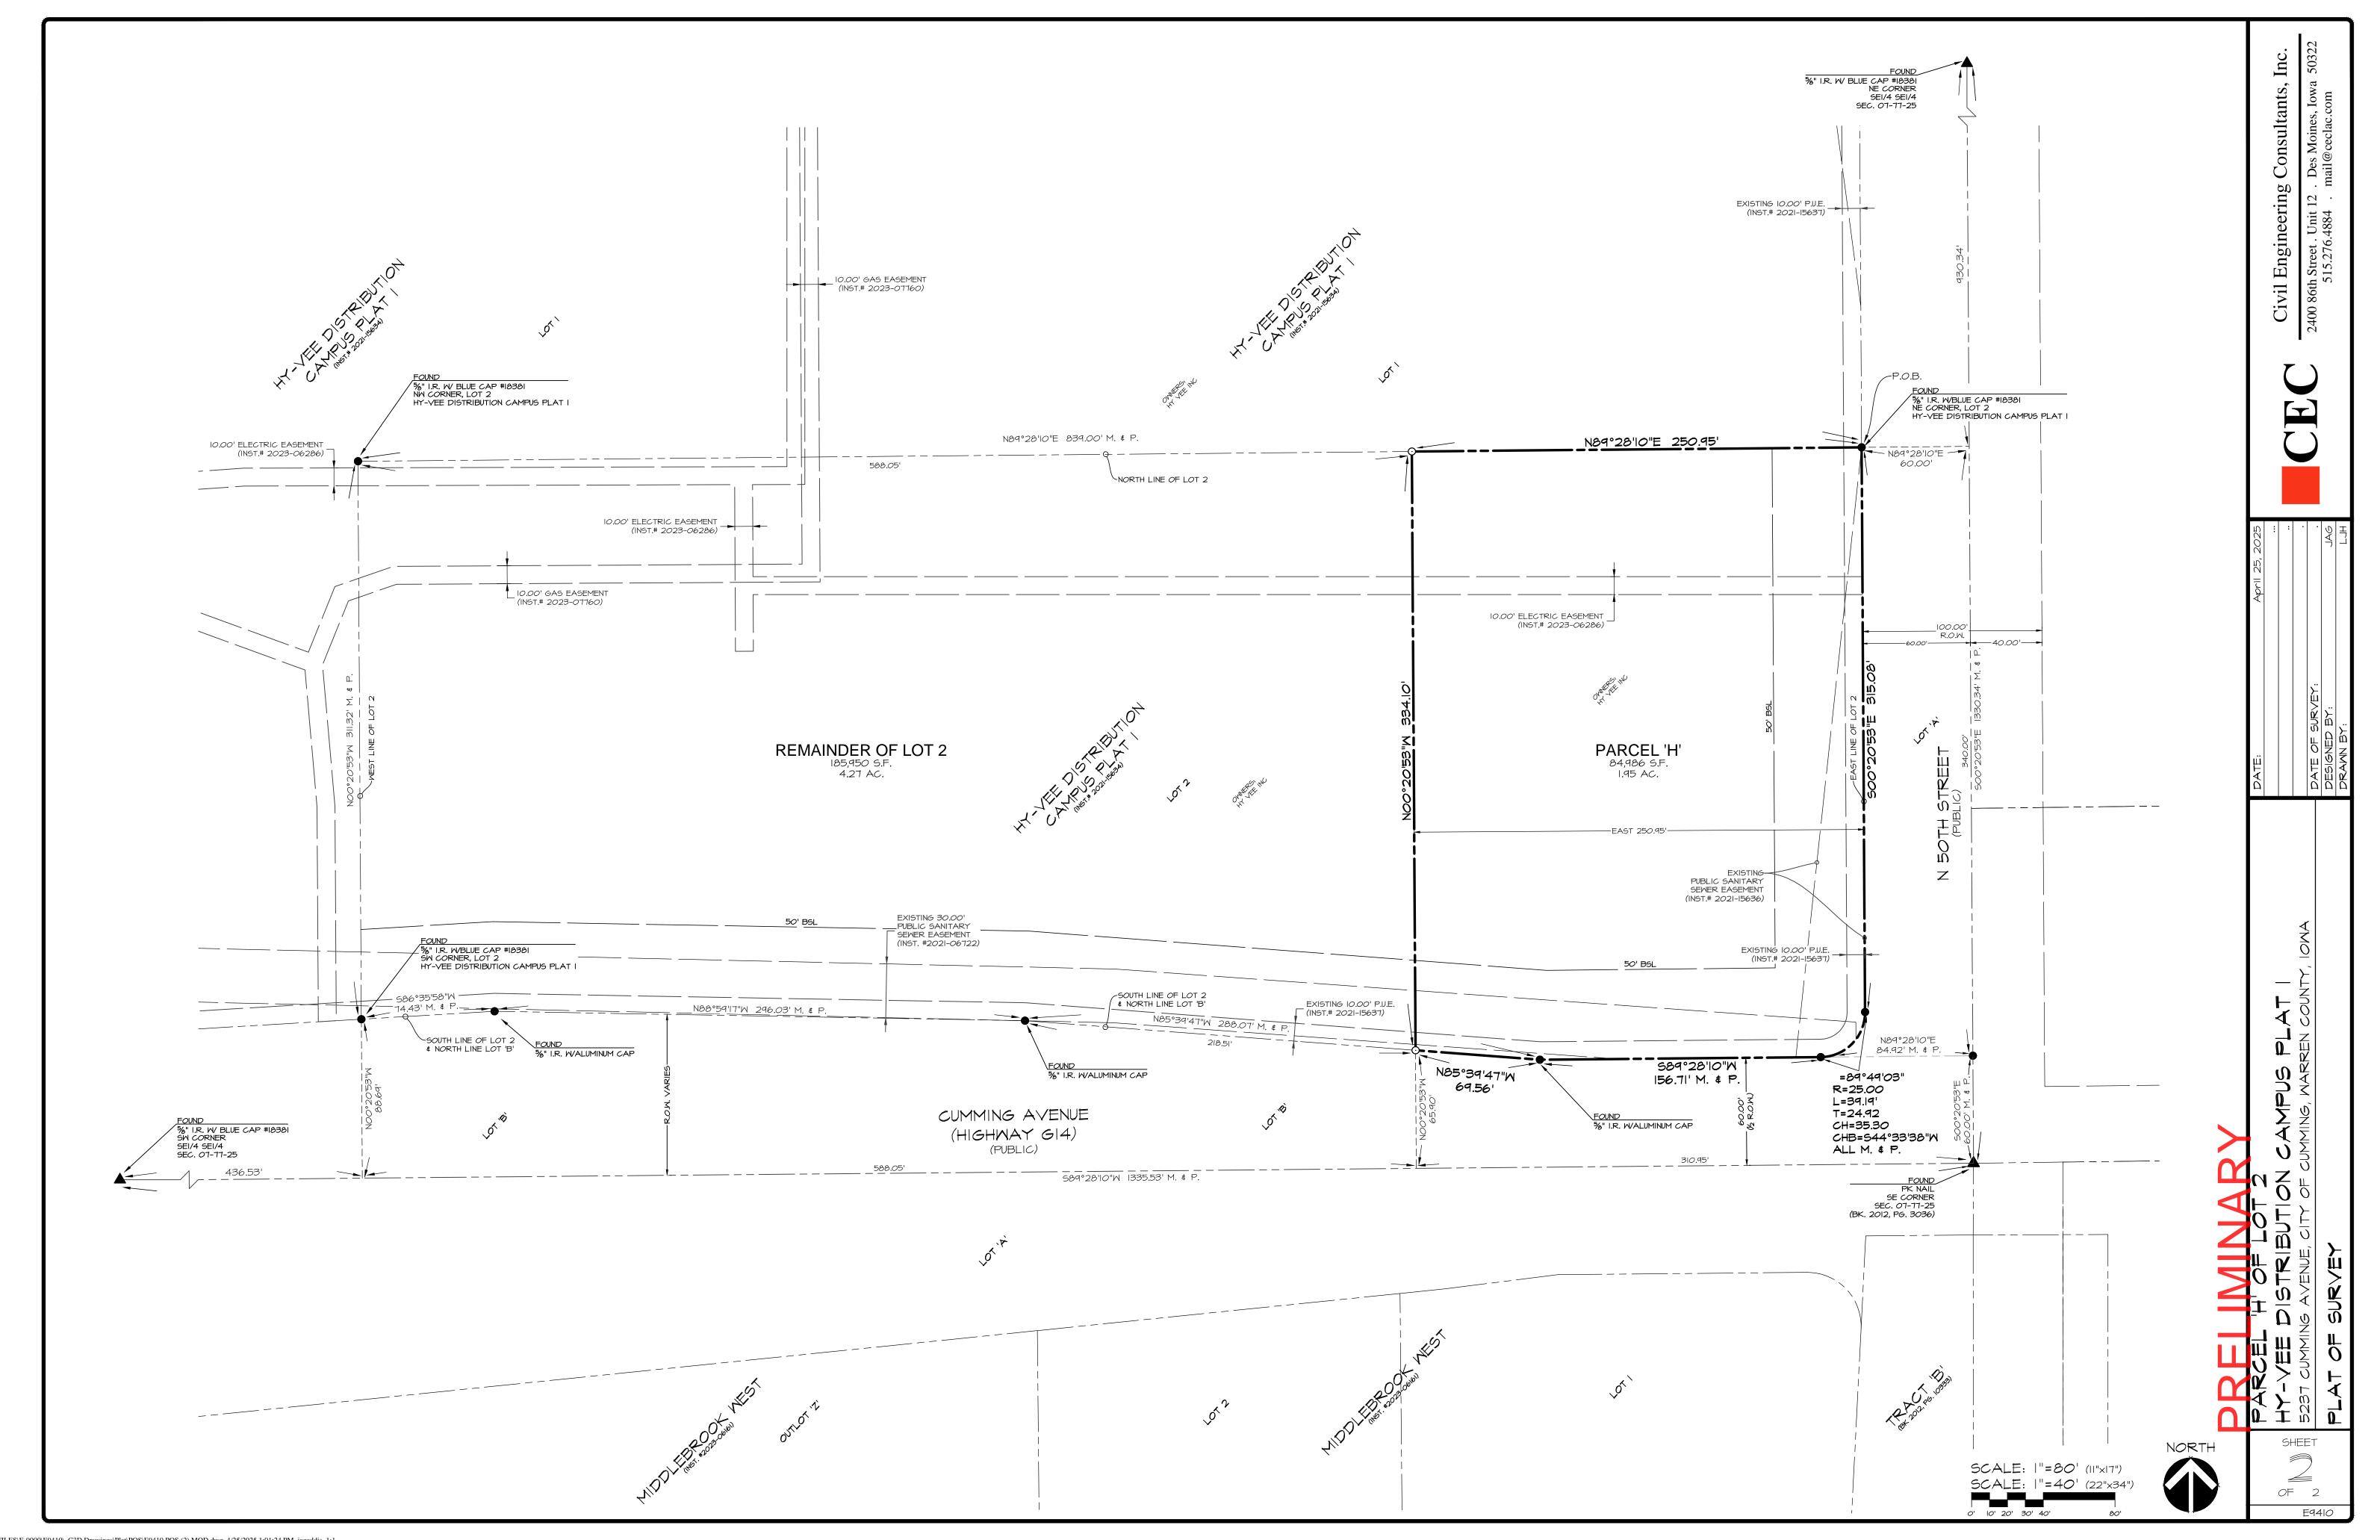

#### **BUSINESS ITEMS**

<u>Hy Vee Plat of Survey:</u> In 2024, Council approved a conveyance of excess City road right of way to HyVee. The parcel was approximately 0.15 of an acre and located directly north of Cumming Ave. The parcel is not needed for City streets or utilities. This plat of survey now shows the final lot boundaries.