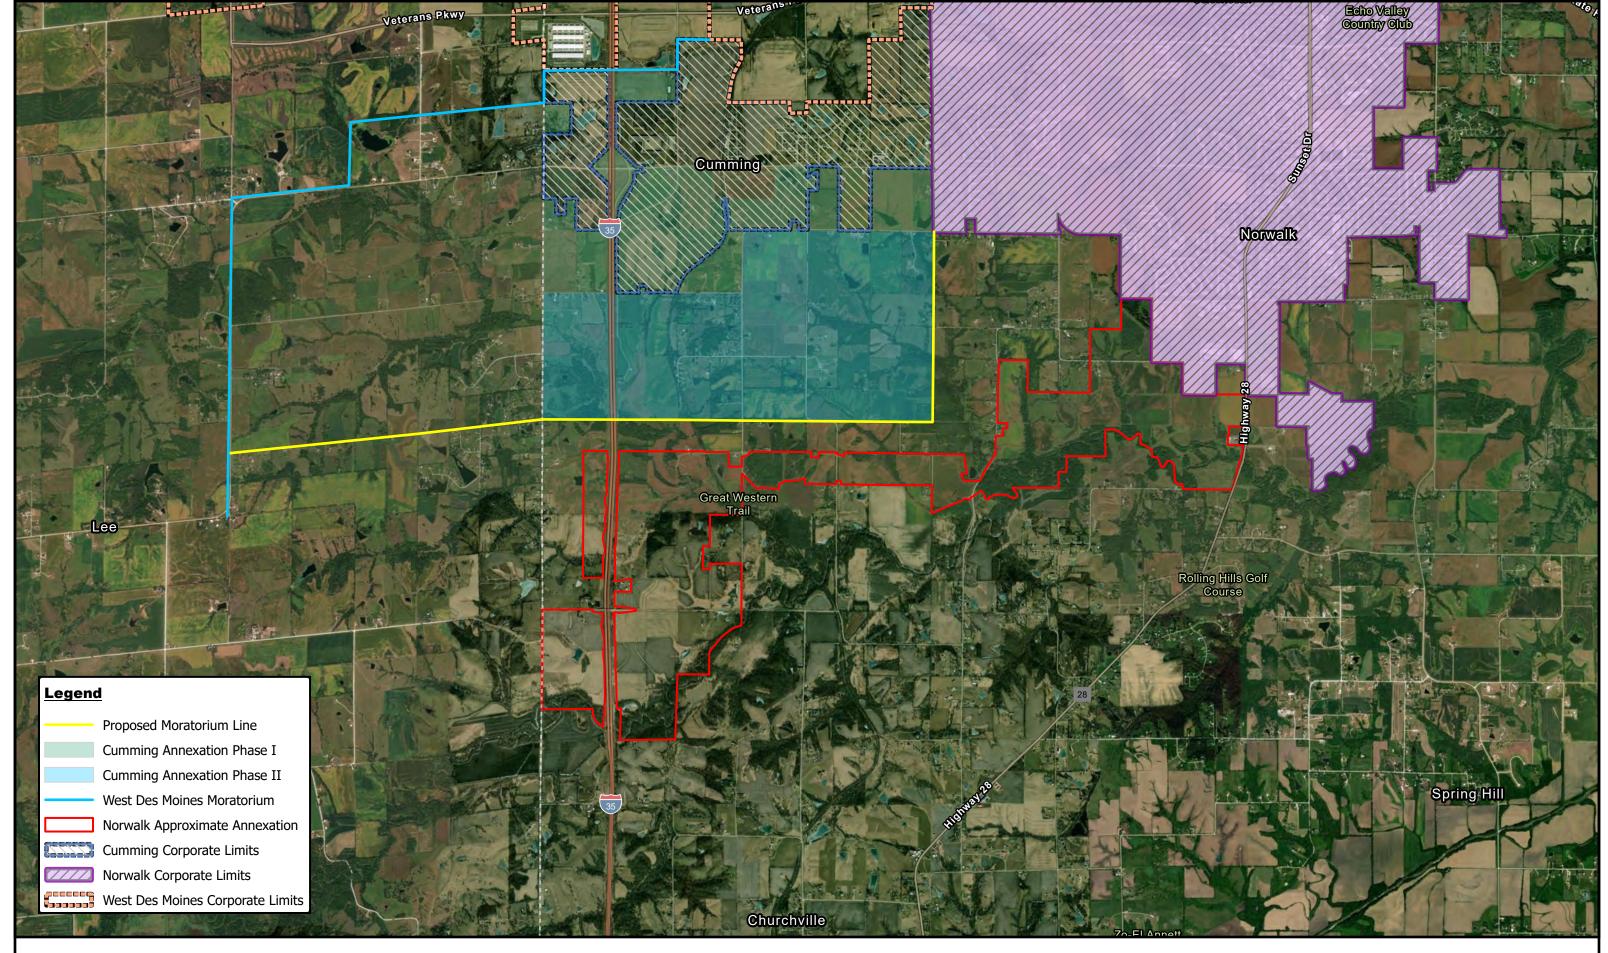

<u>Planning and studies for capital improvement work:</u> Council has identified Cumming Ave rehabilitation as a project to gather data on, and to identify funding sources and a timeline. Fall 2024 debt issuance is the funding source, with timeline to be determined in part by other projects in the same physical area. With the timeline change of the OTS, we've asked McClure to prepare a CA proposal for Council review and identify next steps. We will also cover McClure proposals for sanitary sewer and stormwater, critical information needed to continue the investment and infrastructure construction we are now seeing. The sanitary sewer proposal is Phase II of the study conducted to build out the residential and commercial projects in the Middlebrook Agrihood.