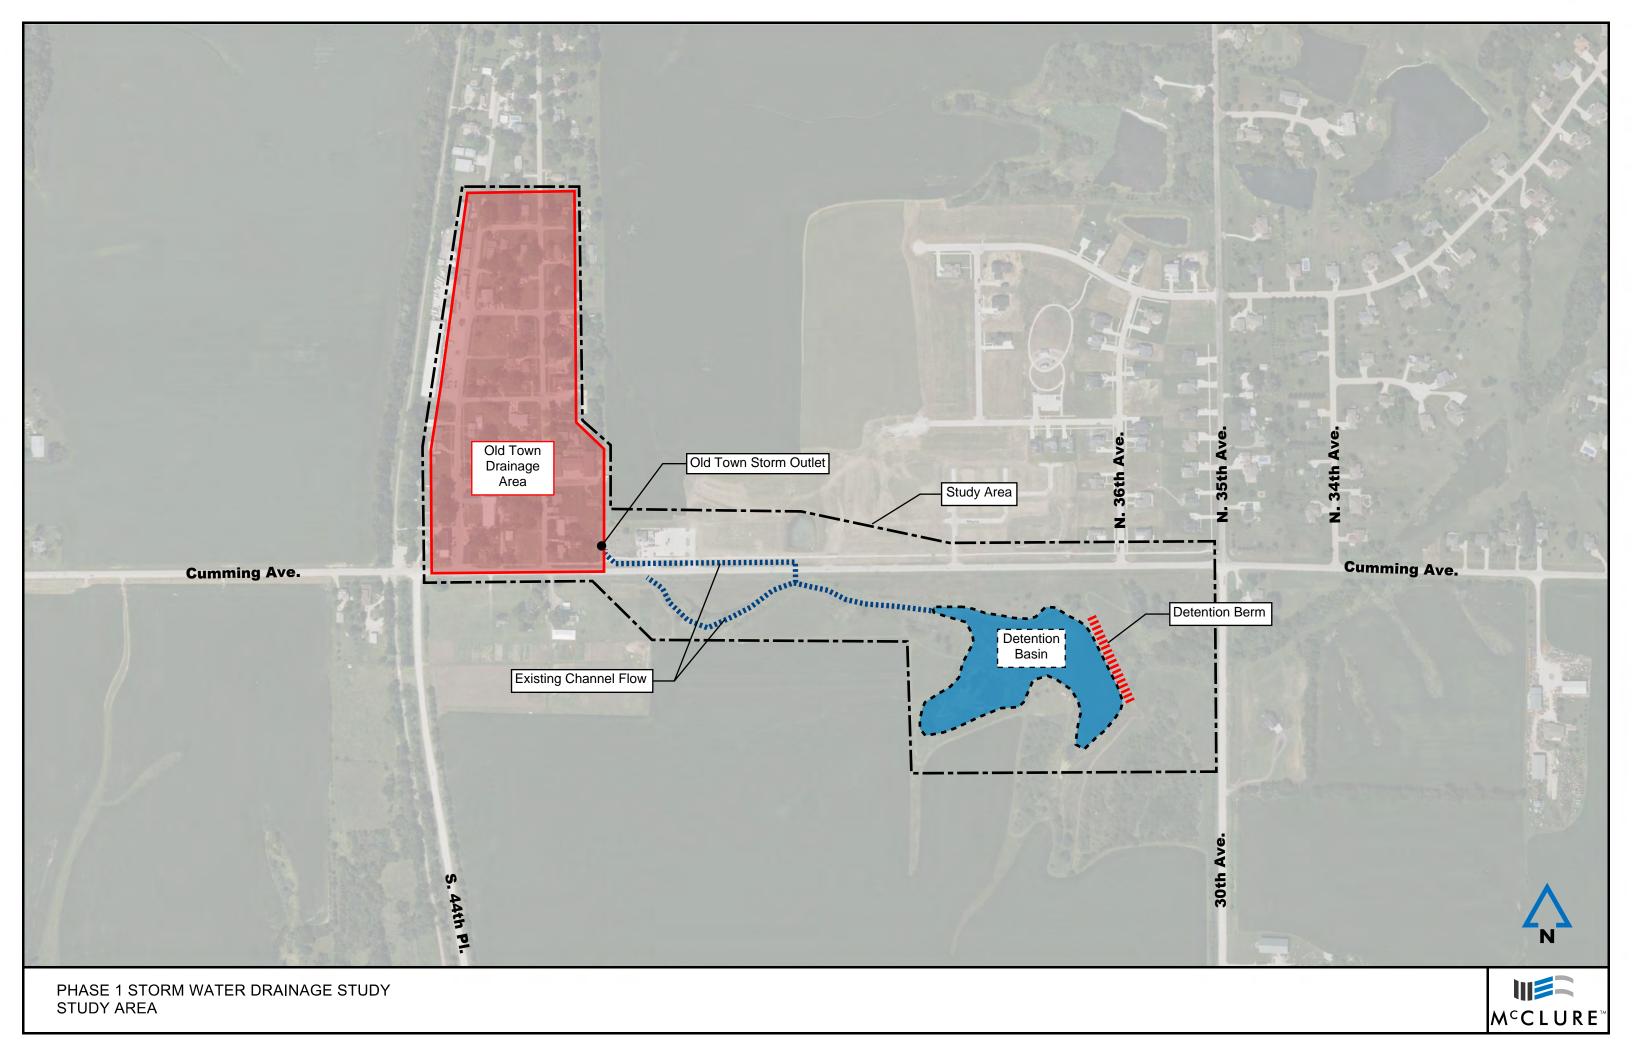

Old Town Sanitary Sewer (OTS) Update: Our draft schedule had the project starting work this fall. Survey work and plan design, in addition to work with outside utility providers, has been happening over the past year, and has gone over originally anticipated timelines. The timeline is now projected to be a fall bid letting and construction starting in the spring of 2026.

Our last update to the public was in April and provided a list of frequently asked questions (included in packet). We will send another letter to advise of the new timeline. There are still a number of steps Council will take over several meetings to approve plans for bid letting, hold required public hearings, collect bids and identify a contractor.

Council requested a financial update for this and the other capital projects in review stages. The Old Town project's funding source is slated to be a State Revolving Loan with the Iowa Finance Authority, with debt service by TIF from the HyVee project. We're working with PFM on updating our valuation tables and revenue projections, which occurs about twice a year. We will have initial information for general questions Monday and more detail before the June 23<sup>rd</sup> meeting.