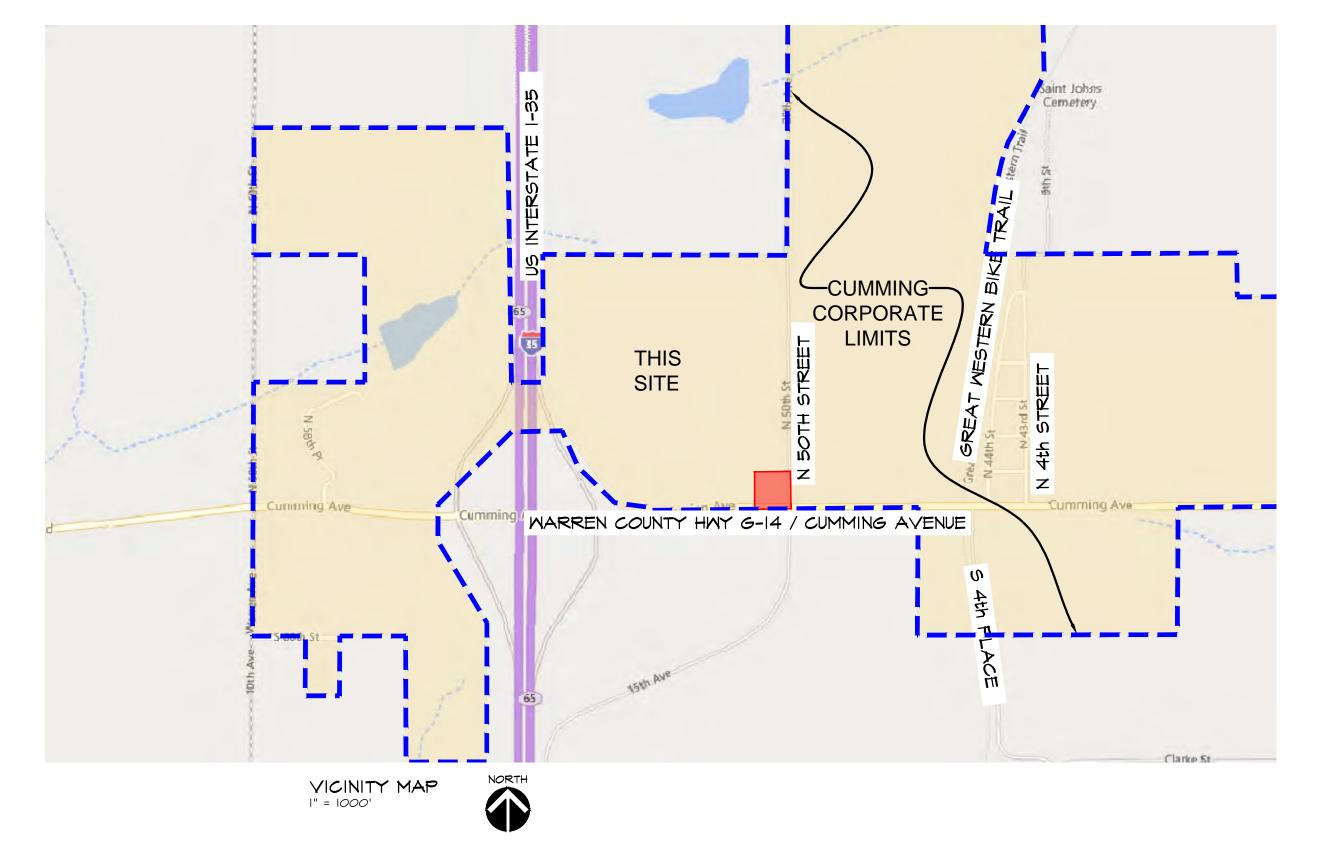

#### **BUSINESS ITEMS**

<u>Hy Vee Plat of Survey:</u> In 2024, Council approved a conveyance of excess City road right of way to HyVee. The parcel was approximately 0.15 of an acre and located directly north of Cumming Ave. The parcel is not needed for City streets or utilities. This plat of survey now shows the final lot boundaries.