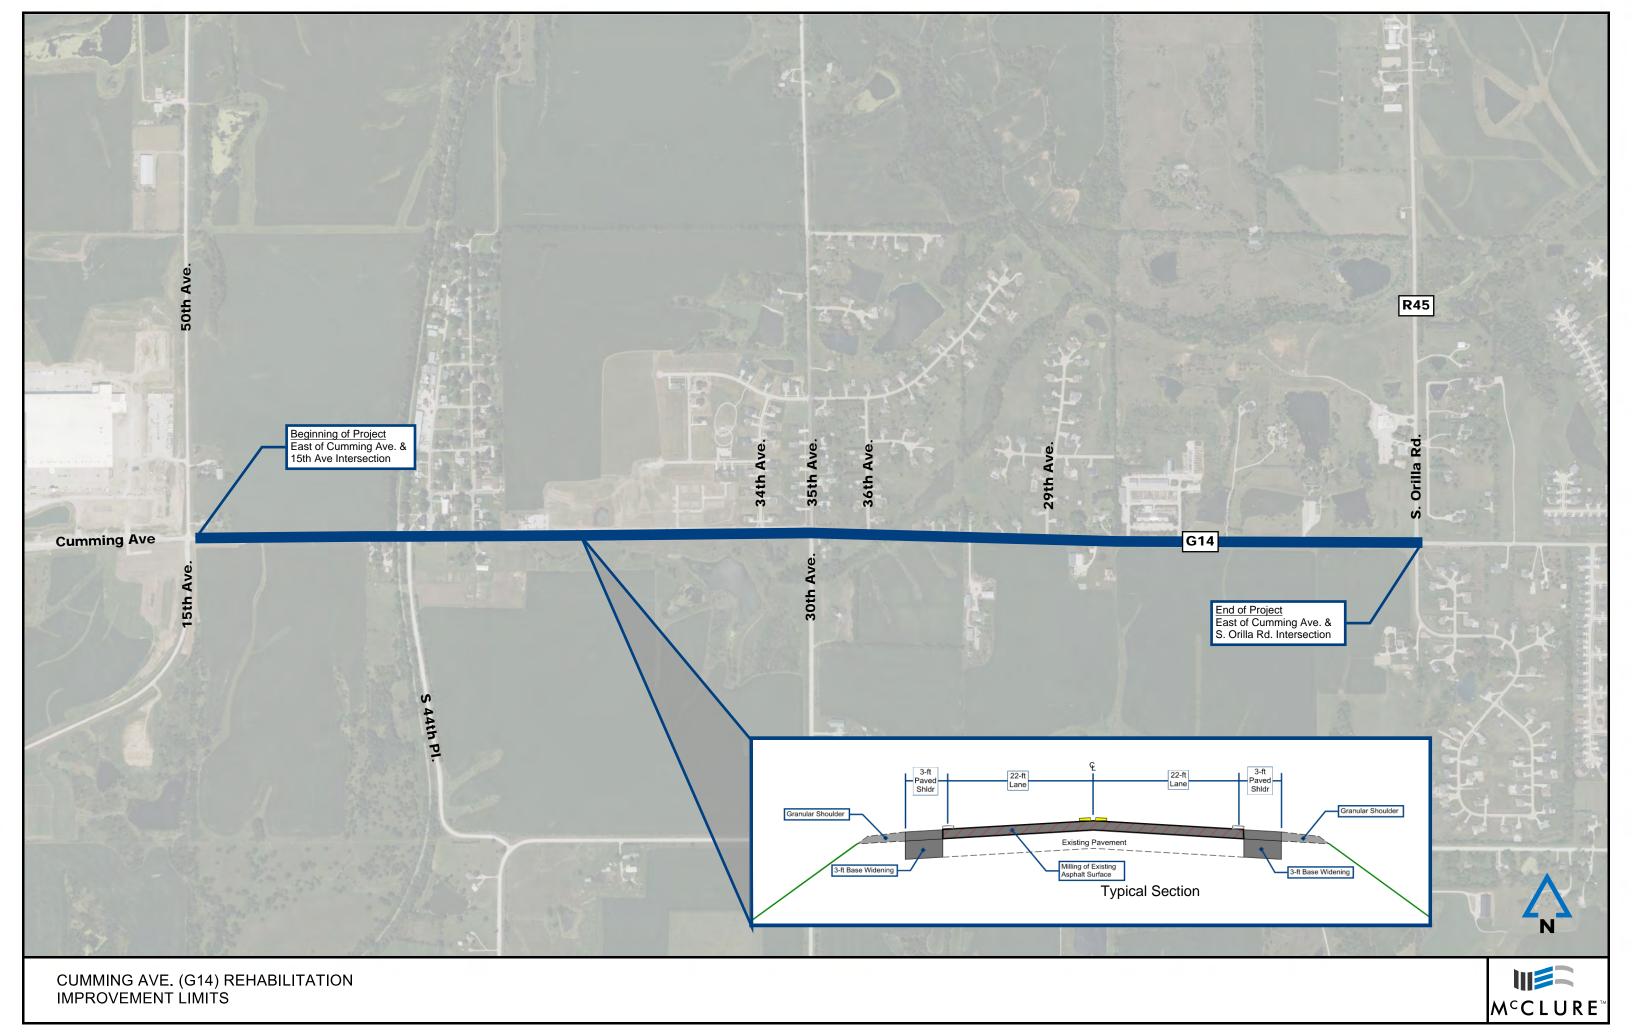

<u>Planning and studies for capital improvement work:</u> Council has identified Cumming Ave rehabilitation as a project to gather data on, and to identify funding sources and a timeline. Fall 2024 debt issuance is the funding source, with timeline to be determined in part by other projects in the same physical area. With the timeline change of the OTS, we've asked McClure to prepare a CA proposal for Council review and identify next steps. We will also cover McClure proposals for sanitary sewer and stormwater, critical information needed to continue the investment and infrastructure construction we are now seeing. The sanitary sewer proposal is Phase II of the study conducted to build out the residential and commercial projects in the Middlebrook Agrihood.