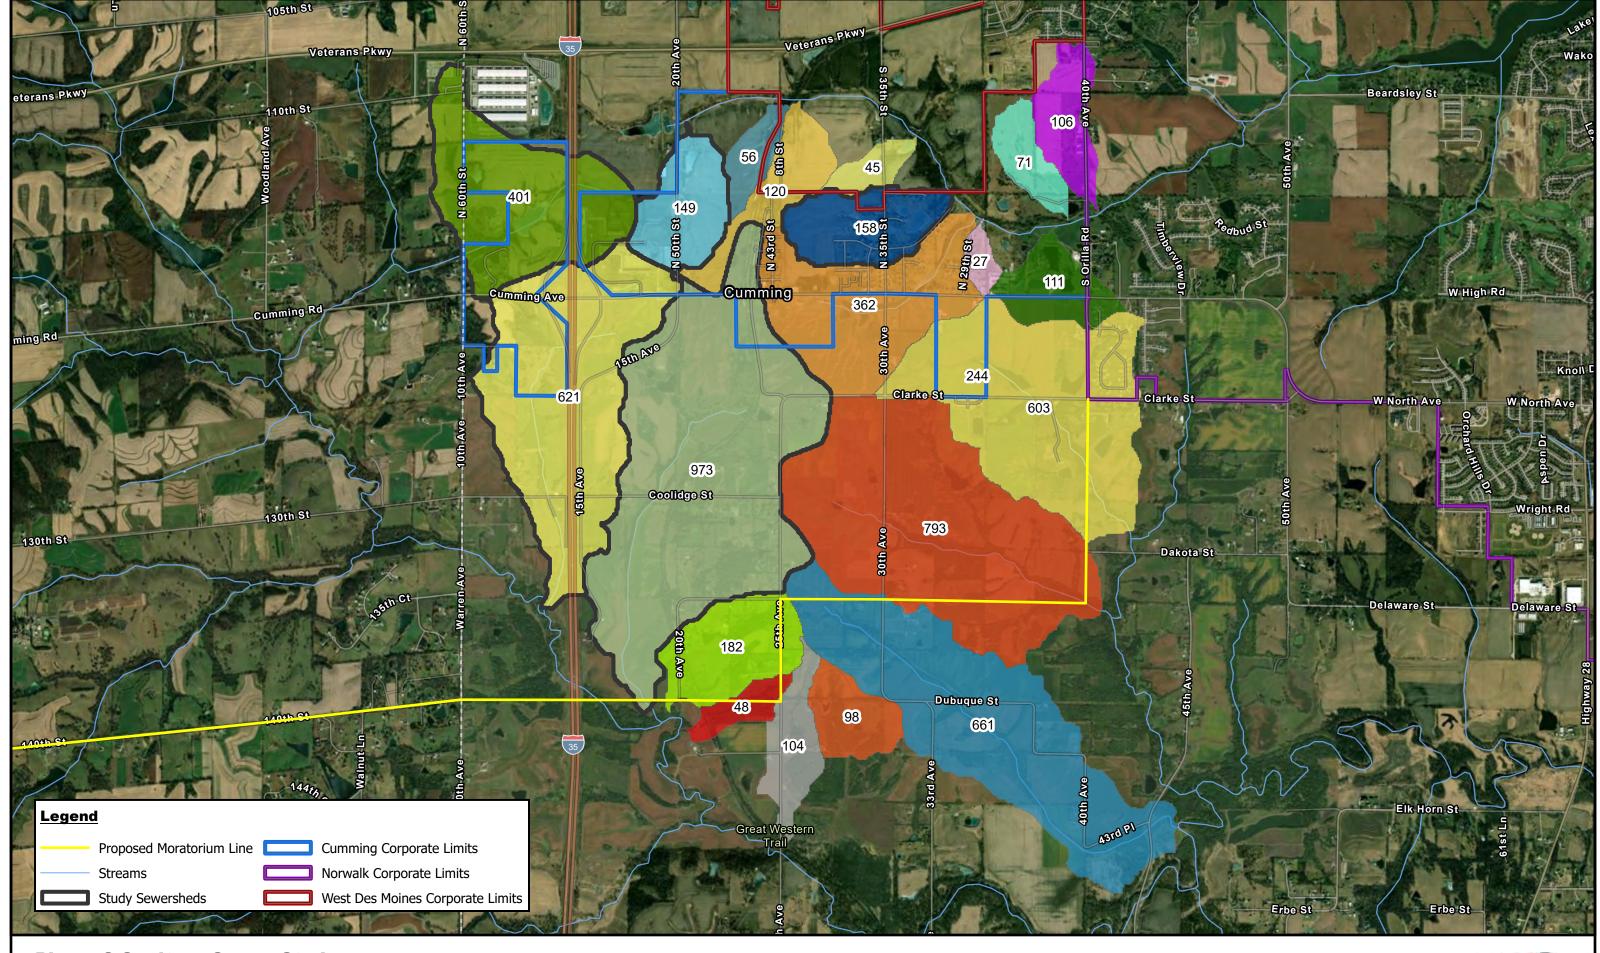

<u>Planning and studies for capital improvement work:</u> Council has identified Cumming Ave rehabilitation as a project to gather data on, and to identify funding sources and a timeline. Fall 2024 debt issuance is the funding source, with timeline to be determined in part by other projects in the same physical area. With the timeline change of the OTS, we've asked McClure to prepare a CA proposal for Council review and identify next steps. We will also cover McClure proposals for sanitary sewer and stormwater, critical information needed to continue the investment and infrastructure construction we are now seeing. The sanitary sewer proposal is Phase II of the study conducted to build out the residential and commercial projects in the Middlebrook Agrihood.